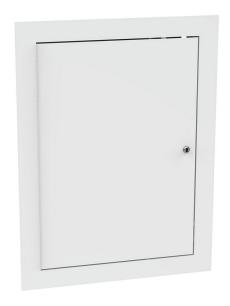

## Cabinet Specifications Series 66-25 thru 80 Recessed Cabinet

**CARBON STEEL** 

**STAINLESS** 

## **CABINET SPECIFICATIONS:**

STAINLESS CARBON STEEL

Body: 18 Ga. 16 Ga. Door: 18 Ga. 16 Ga.

Material: Type 304 with Baked enamel painted

No. 4 Finish

TYPE OF CABINET MATERIAL

Recessed Stainless Carbon Steel Carbon Steel Box, Stainless Door

Cabinet includes lock with two keys. Hinged left side,

Valve assemblies specified with cabinet are shipped with necessary fittings, nipples and escutcheons. The cabinet is shipped separately.

piano type.