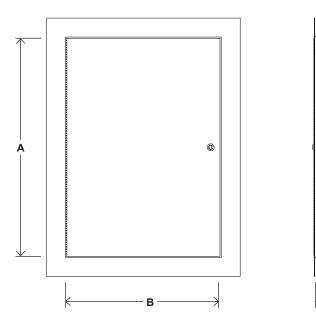

## **DIMENSIONS**

| Dimension - Inches   | Α   | В   | С  |
|----------------------|-----|-----|----|
| Series 66-25 thru 80 | 24" | 17" | 8" |