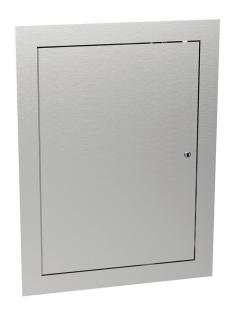

## Cabinet Specifications Series 66-25 thru 80 Recessed Cabinet

**CARBON STEEL** 

**STAINLESS** 

## **CABINET SPECIFICATIONS:**

STAINLESS CARBON STEEL

Body: 18 Ga. 16 Ga. Door: 18 Ga. 16 Ga.

Material: Type 304 with Baked enamel painted

No. 4 Finish

TYPE OF CABINET MATERIAL

Recessed Stainless Carbon Steel Carbon Steel Box, Stainless Door

Cabinet includes lock with two keys. Hinged left side,

Valve assemblies specified with cabinet are shipped with necessary fittings, nipples and escutcheons. The cabinet is shipped separately.

piano type.