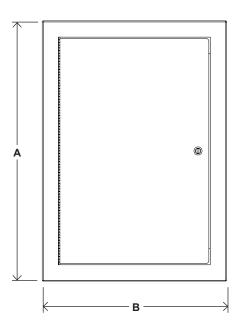

## **DIMENSIONS**

| Dimension - Inches | Α   | В   | С  |
|--------------------|-----|-----|----|
| Series 61, 67      | 24" | 17" | 8" |