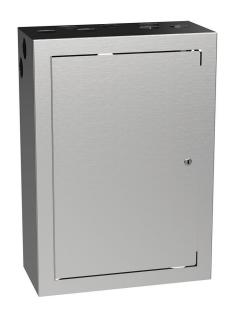

## Cabinet Specifications Series 61, 67 Surface/Semi-Recessed Cabinet

**CARBON STEEL** 

**STAINLESS** 

## **CABINET SPECIFICATIONS:**

STAINLESS CARBON STEEL

Body: 18 Ga. 16 Ga. Door: 18 Ga. 16 Ga.

Material: Type 304 with Baked enamel painted

No. 4 Finish

TYPE OF CABINET MATERIAL

Semi-Recessed Stainless Carbon Steel Carbon Steel Carbon Steel Box.