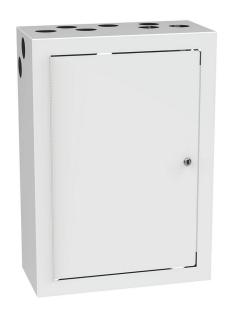

## Cabinet Specifications Series 61, 67 Surface/Semi-Recessed Cabinet

**CARBON STEEL** 

**STAINLESS** 

## **CABINET SPECIFICATIONS:**

STAINLESS CARBON STEEL

Body: 18 Ga. 16 Ga. Door: 18 Ga. 16 Ga.

Material: Type 304 with Baked enamel painted

No. 4 Finish

TYPE OF CABINET MATERIAL

Semi-Recessed Stainless Carbon Steel Carbon Steel Carbon Steel Box.