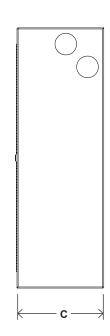

## **DIMENSIONS**

| Dimension - Inches | Α   | В   | С  |
|--------------------|-----|-----|----|
| Series 61, 67      | 24" | 17" | 8" |