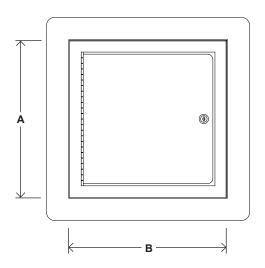

# **DIMENSIONS**

| Dimension - Inches | Α   | В   | С  |
|--------------------|-----|-----|----|
| Series 310, 410    | 14" | 14" | 6" |