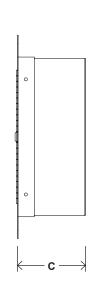

# **DIMENSIONS**

| Dimension - Inches | Α   | В   | С  |
|--------------------|-----|-----|----|
| Series 310, 410    | 14" | 14" | 6" |