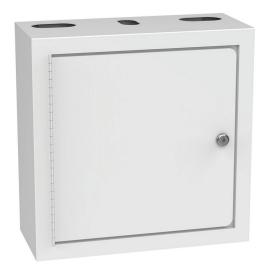

# Cabinet Specifications Models 911<sup>®</sup>E/F Surface Cabinet

#### TYPE OF CABINET

Surface

#### MATERIAL

| Stainless         |  |
|-------------------|--|
| Carbon Steel      |  |
| Carbon Steel Box, |  |
| Stainless Door    |  |

Cabinet includes lock with two keys. Hinged left side, piano type.