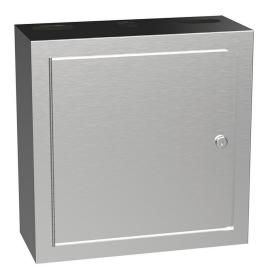

# Cabinet Specifications Models 911<sup>®</sup>E/F Surface Cabinet

#### CABINET SPECIFICATIONS:

|           | STAINLESS     |
|-----------|---------------|
| Body:     | 18 Ga.        |
| Door:     | 18 Ga.        |
| Material: | Type 304 with |
|           | No. 4 Finish  |

#### temperedwater.com/patents ENG. NO. 8433-A

STAINLESS