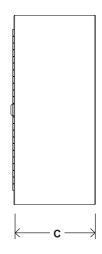

# Cabinet Specifications Models 911<sup>®</sup>E/F Surface Cabinet







### **CARBON STEEL**



# DIMENSIONS Dimension – Inches A B C Series 911°E/F 14" 14" 6"

#### CABINET SPECIFICATIONS:

|           | STAINLESS     |
|-----------|---------------|
| Body:     | 18 Ga.        |
| Door:     | 18 Ga.        |
| Material: | Type 304 with |
|           | No. 4 Finish  |

## CARBON STEEL

16 Ga. 16 Ga. Baked enamel painted

#### TYPE OF CABINET

Surface

#### MATERIAL

| Stainless         |  |
|-------------------|--|
| Carbon Steel      |  |
| Carbon Steel Box, |  |
| Stainless Door    |  |

Cabinet includes lock with two keys. Hinged left side, piano type.

Valve assemblies specified with cabinet are shipped with necessary fittings, nipples and escutcheons. The cabinet is shipped separately.

#### Design and specifications subject to change without notice. Pl