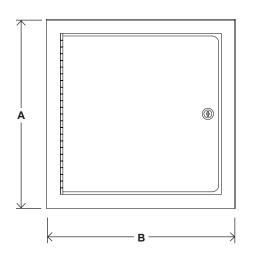

# Cabinet Specifications Models 911<sup>®</sup>E/F Surface Cabinet







### **CARBON STEEL**



# DIMENSIONS Dimension – Inches A B C Series 911°E/F 14" 14" 6"

#### CABINET SPECIFICATIONS:

|           | STAINLESS     |
|-----------|---------------|
| Body:     | 18 Ga.        |
| Door:     | 18 Ga.        |
| Material: | Type 304 with |
|           | No. 4 Finish  |

## CARBON STEEL

16 Ga. 16 Ga. Baked enamel painted

#### TYPE OF CABINET

Surface

#### MATERIAL

| Stainless         |  |
|-------------------|--|
| Carbon Steel      |  |
| Carbon Steel Box, |  |
| Stainless Door    |  |

Cabinet includes lock with two keys. Hinged left side, piano type.

Valve assemblies specified with cabinet are shipped with necessary fittings, nipples and escutcheons. The cabinet is shipped separately.

#### Design and specifications subject to change without notice.