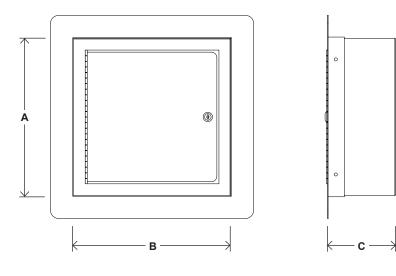

## Cabinet Specifications Models 911<sup>®</sup>E/F Recessed/Semi-Recessed Cabinet





#### **CARBON STEEL**



# DIMENSIONS Dimension – Inches A B C Series 911®E/F 14" 14" 6"

#### CABINET SPECIFICATIONS:

 $\square$ 

|           | STAINLESS     |
|-----------|---------------|
| Body:     | 18 Ga.        |
| Door:     | 18 Ga.        |
| Material: | Type 304 with |
|           | No. 4 Finish  |

**TYPE OF CABINET** 

Recessed Semi-Recessed

### CARBON STEEL

16 Ga. 16 Ga. Baked enamel painted

#### MATERIAL

| Stainless         |  |
|-------------------|--|
| Carbon Steel      |  |
| Carbon Steel Box, |  |
| Stainless Door    |  |

Cabinet includes lock with two keys. Hinged left side, piano type.

Valve assemblies specified with cabinet are shipped with necessary fittings, nipples and escutcheons. The cabinet is shipped separately. Flange is shipped loose.

#### STAINLE