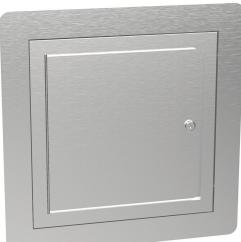

#### CABINET SPECIFICATIONS:

 $\square$ 

|           | STAINLESS     |
|-----------|---------------|
| Body:     | 18 Ga.        |
| Door:     | 18 Ga.        |
| Material: | Type 304 with |
|           | No. 4 Finish  |

#### STAINLESS