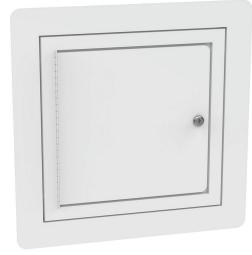

## Cabinet Specifications Models 911<sup>®</sup>E/F Recessed/Semi-Recessed Cabinet

**TYPE OF CABINET** 

Recessed Semi-Recessed

#### MATERIAL

| Stainless         |  |
|-------------------|--|
| Carbon Steel      |  |
| Carbon Steel Box, |  |
| Stainless Door    |  |

Cabinet includes lock with two keys. Hinged left side, piano type.