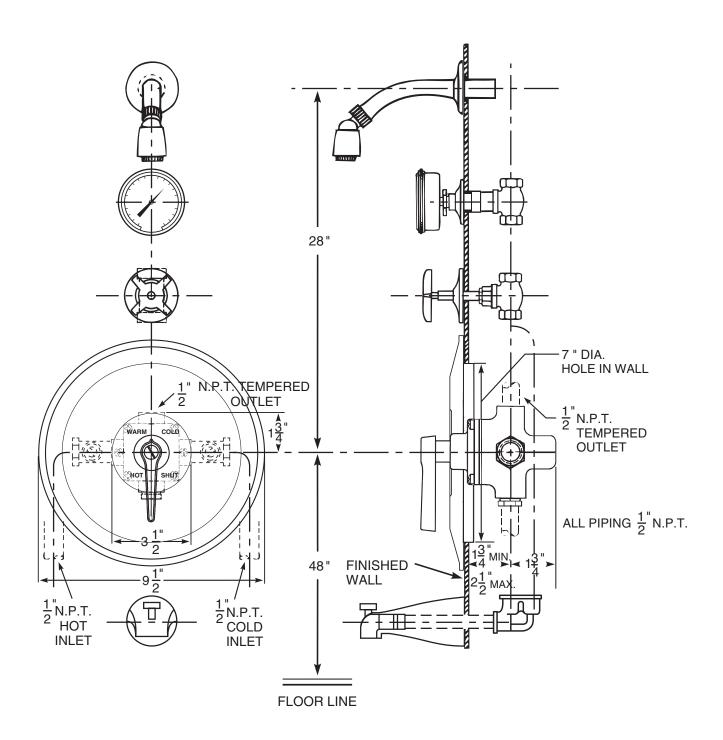

## **Series 3800 Shower Assembly**

Series 3800 thermostatic mixing valve, SC1 straight stop and checks, SH1 shower head, arm and flange, TH5 dial thermometer, VC3 concealed volume control and TF2 diverter tub filler. If the angle stop and checks with removable strainers are required, see ENG 3800 A for details.