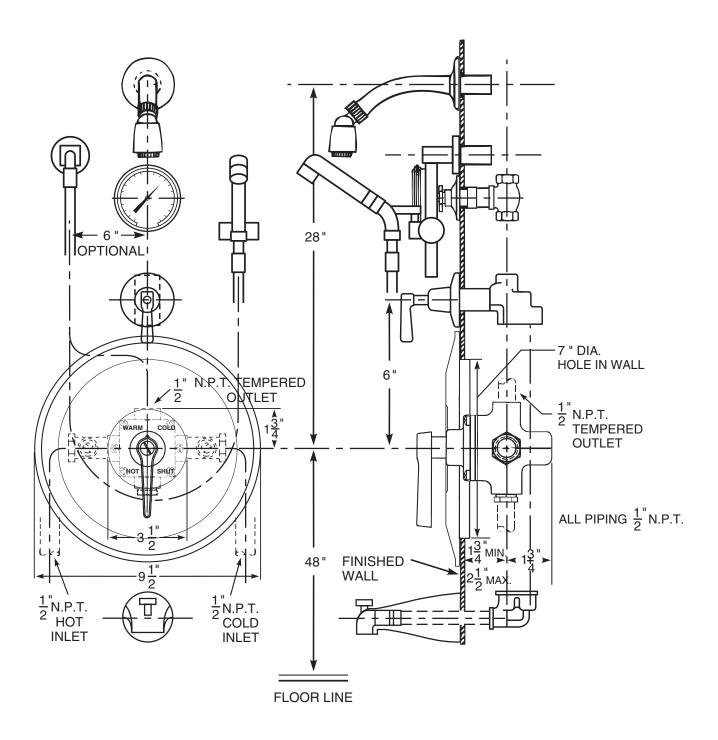

## **Series 3800 Shower Assembly**

Series 3800 thermostatic mixing valve, SC1 straight stop and checks, SH1 shower head, arm and flange and TH5 dial thermometer. If the angle stop and checks with removable strainers are required, see ENG 3800 A for details.