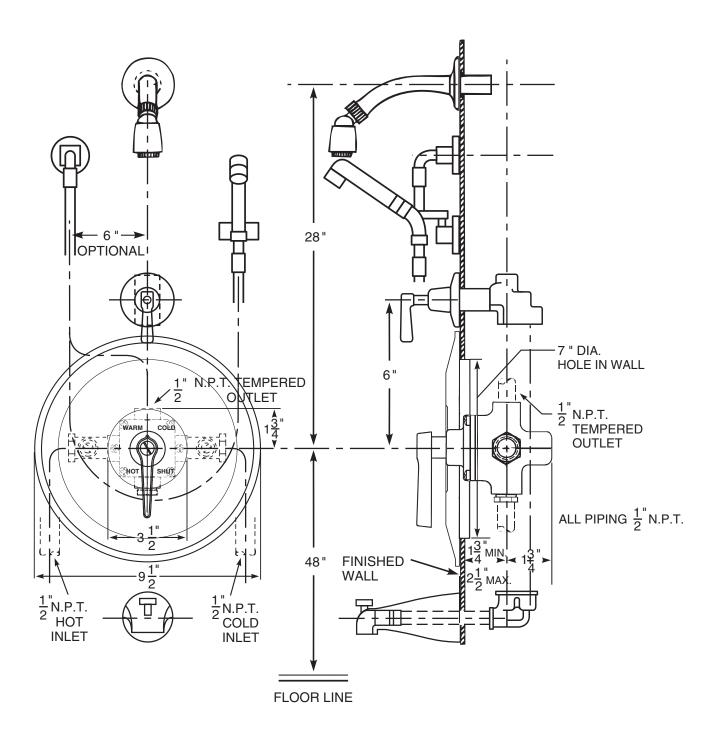

# **Series 3800 Shower Assembly**

Series 3800 thermostatic mixing valve, SC1 straight stop and checks, SH1 shower head, arm and fl ange, HS1 hand spray, DV1 diverter valve and TF2 diverter tub fi ller. If the angle stop and checks with removable strainers are required, see ENG 3800 A for details.