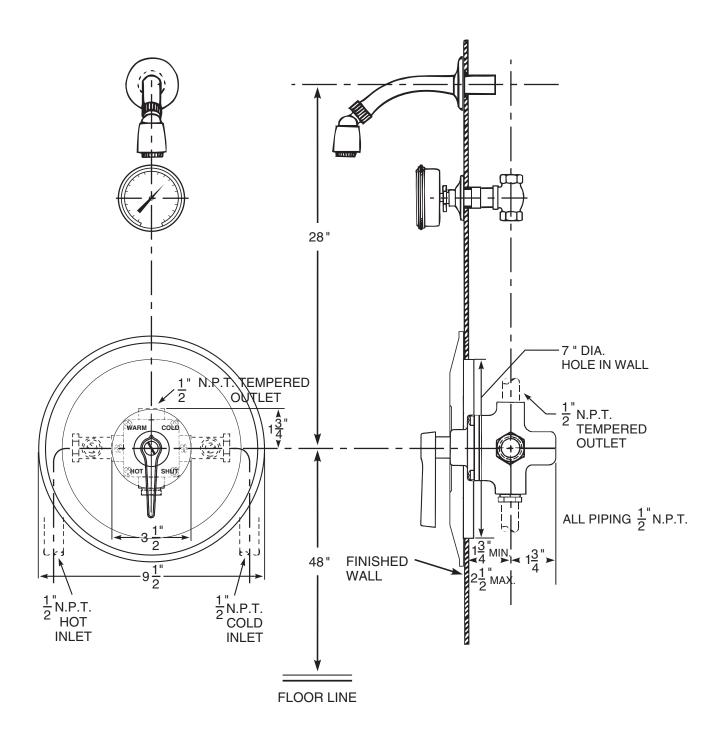

## **Series 3800 Shower Assembly**

Series 3800 thermostatic mixing valve, SC1 straight stop and checks, SH1 shower head, arm and flange and TH5 dial thermometer. If the angle stop and checks with removable strainers are required, see ENG 3800 A for details.