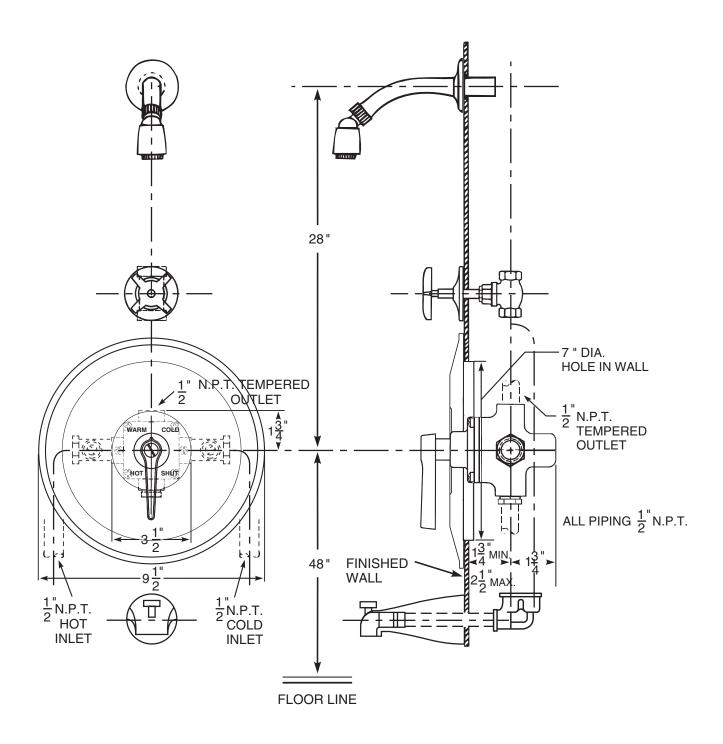

## **Series 3800 Shower Assembly**

Series 3800 thermostatic mixing valve, SC1 straight stop and checks, SH1 shower head, arm and flange and TF2 diverter tub filler. If the angle stop and checks with removable strainers are required, see ENG 3800 A for details.