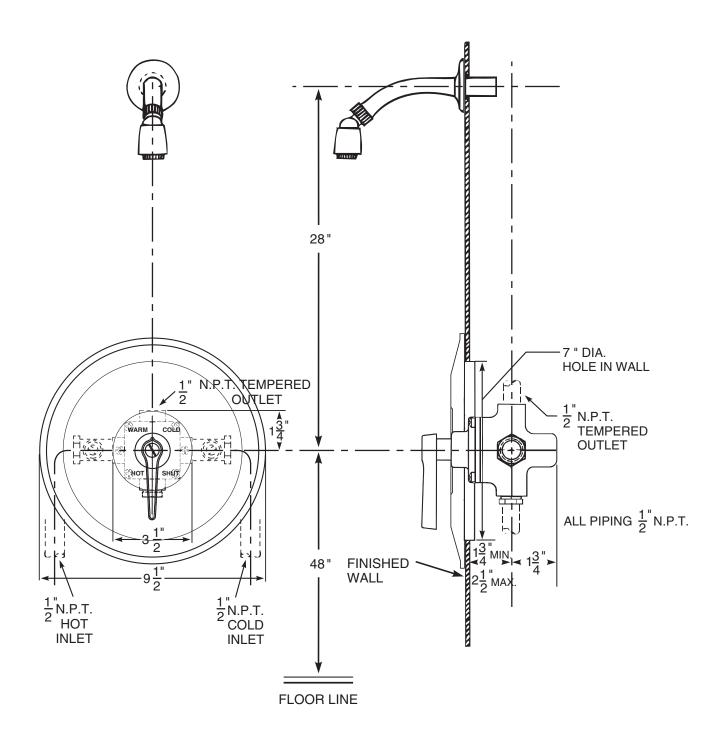

# **Series 3800 Shower Assembly**

Series 3800 thermostatic mixing valve, SC1 straight stop and checks and SH1 shower head, arm and flange. If the angle stop and checks with removable strainers are required, see ENG 3800 A for details.