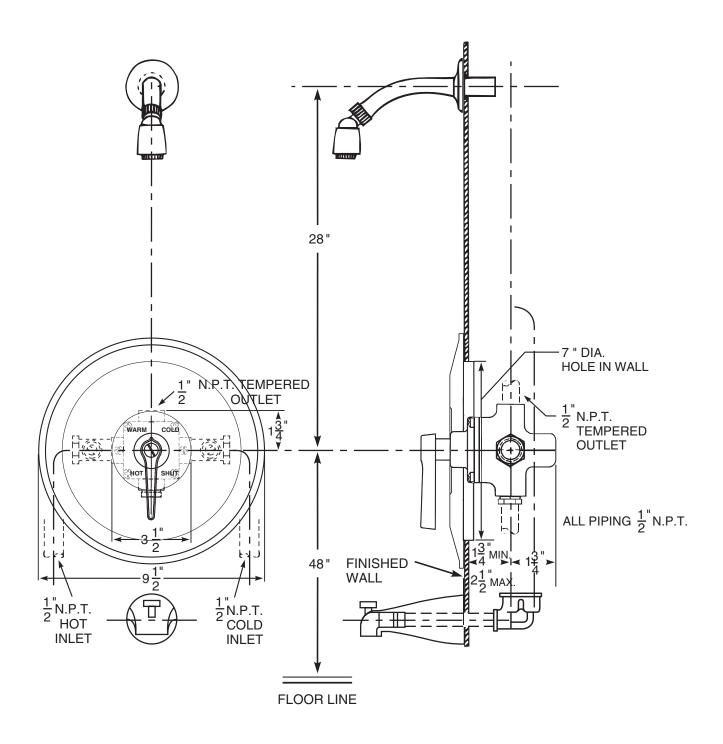

# **Series 3800 Shower Assembly**

Series 3800 thermostatic mixing valve, SC1 straight stop and checks and SH1 shower head, arm and flange. If the angle stop and checks with removable strainers are required, see ENG 3800 A for details.