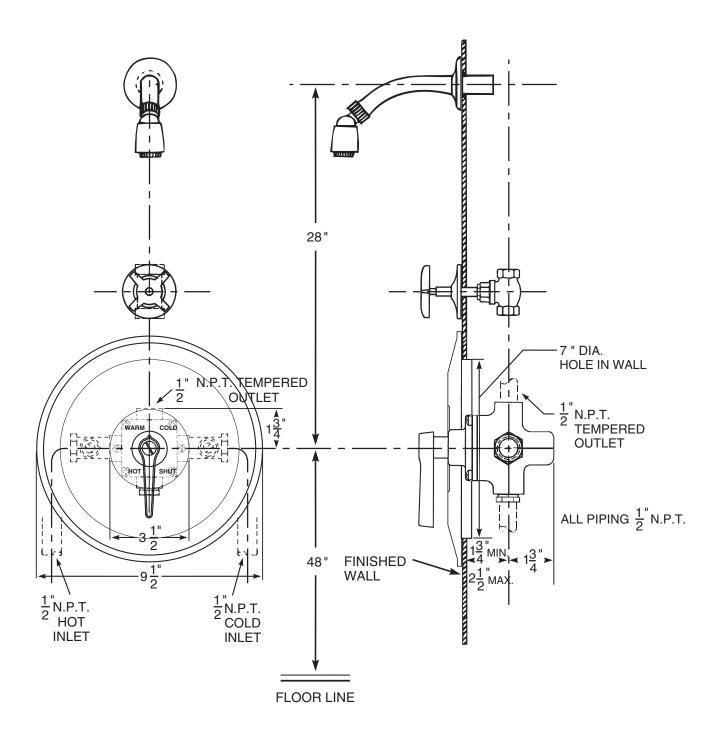

# **Series 3800 Shower Assembly**

Series 3800 thermostatic mixing valve, SC1 straight stop and checks and SH6 shower head. If the angle stop and checks with removable strainers are required, see ENG 3800 A for details.