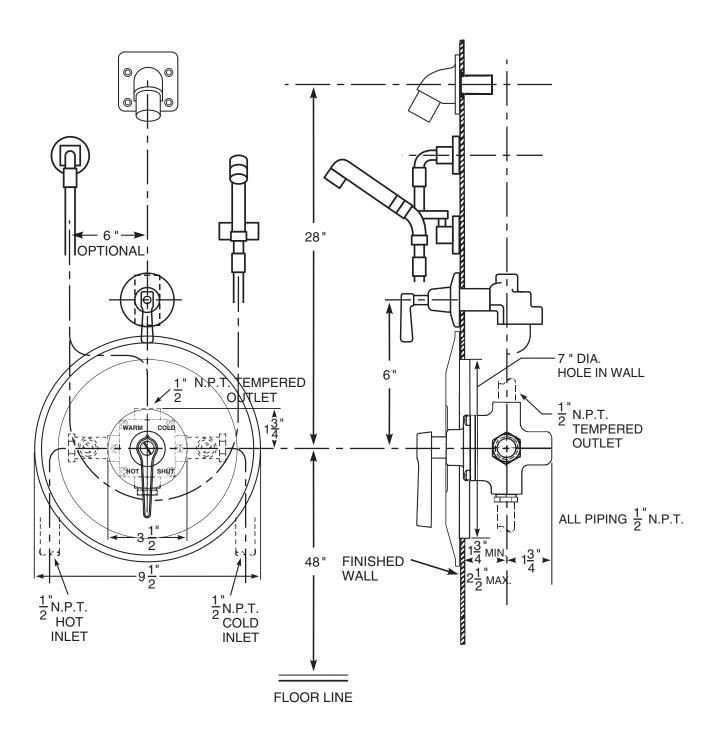

## **Series 3800 Shower Assembly**

Series 3800 thermostatic mixing valve, SC1 straight stop and checks, SH1 shower head, arm and flange, HS3 hand spray and DV1 diverter valve. If the angle stop and checks with removable strainers are required, see ENG 3800 A for details.