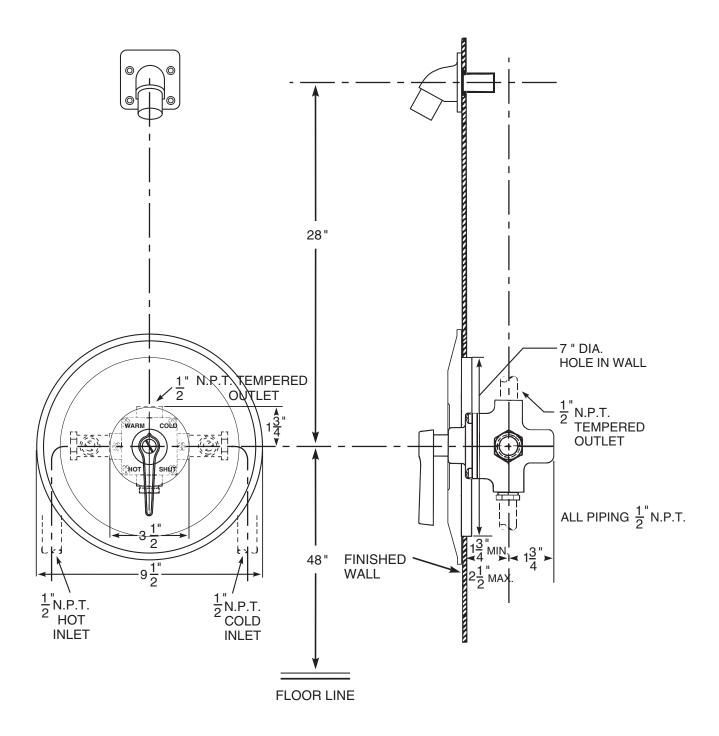

# **Series 3800 Shower Assembly**

Series 3800 thermostatic mixing valve, SC1 straight stop and checks and SH1 shower head, arm and flange. If the angle stop and checks with removable strainers are required, see ENG 3800 A for details.