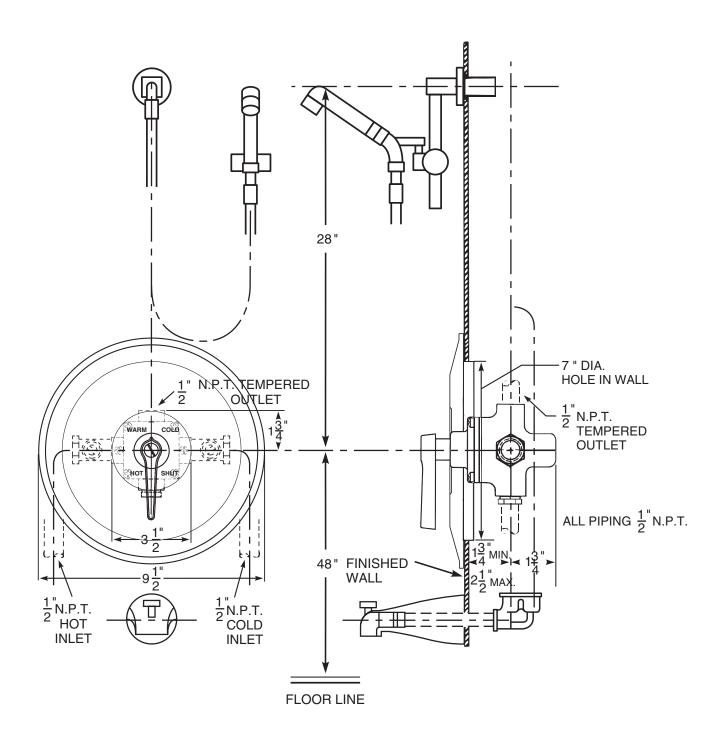

# **Series 3800 Shower Assembly**

Series 3800 thermostatic mixing valve, SC1 straight stop and checks and HS3 hand spray and TF2 diverter tub filler. If the angle stop and checks with removable strainers are required, see ENG 3800 A for details.