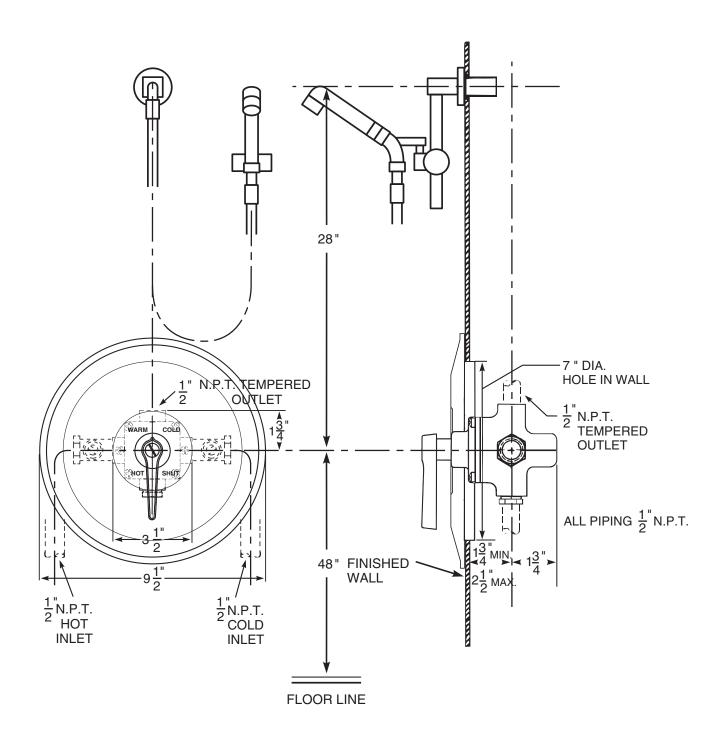

# **Series 3800 Shower Assembly**

Series 3800 thermostatic mixing valve, SC1 straight stop and checks and HS3 hand spray. If the angle stop and checks with removable strainers are required, see ENG 3800 A for details.