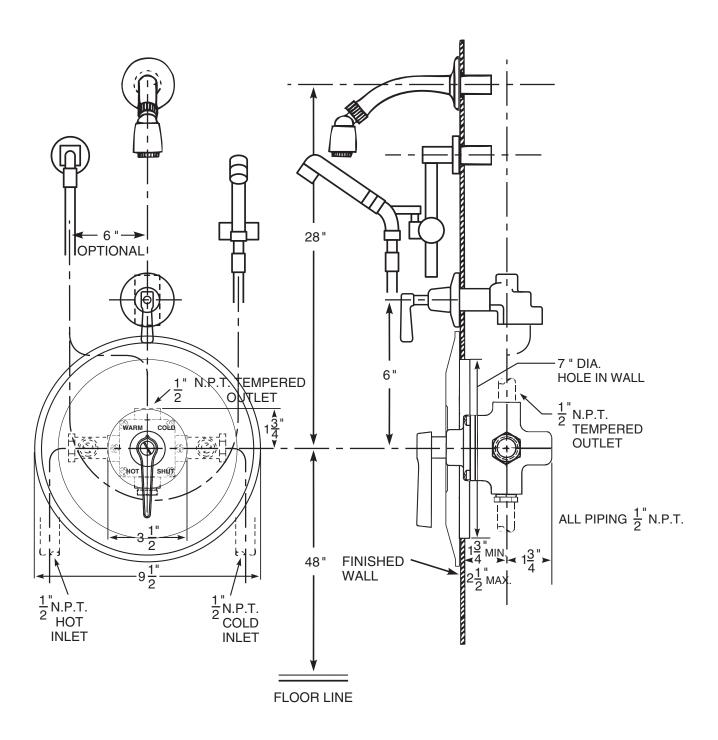

## **Series 3800 Shower Assembly**

Series 3800 thermostatic mixing valve, SC1 straight stop and checks, SH1 shower head, arm and flange, HS3 hand spray, TH5 dial thermometer, DV1 diverter valve and TF2 diverter tub filler. If the angle stop and checks with removable strainers are required, see ENG 3800 A for details.