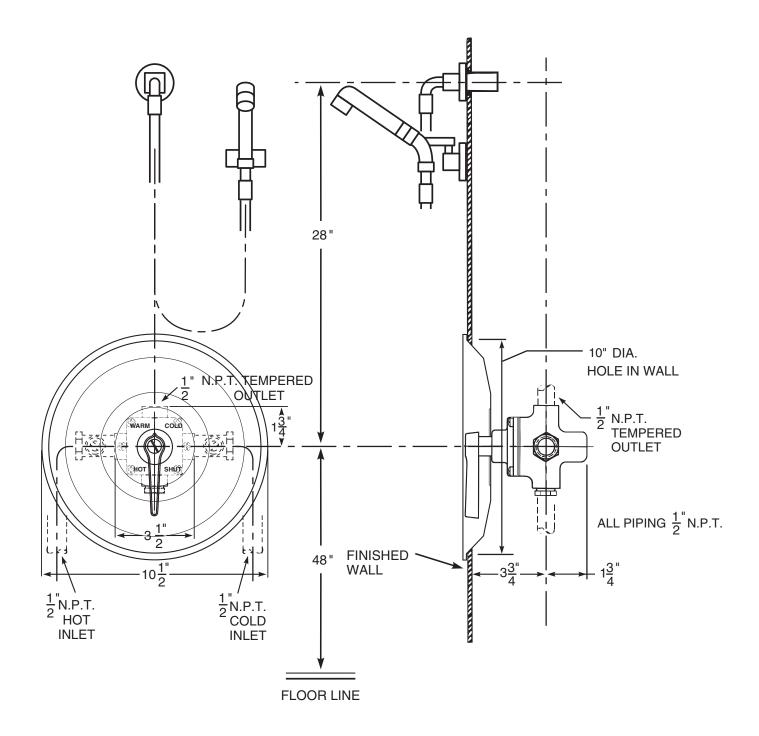

# **Series 3900 Shower Assembly**

Series 3900 thermostatic mixing valve, SC1 straight stop and checks, SH1 shower head, arm and flange, HS3 hand spray and DV1 diverter valve. If the angle stop and checks with removable strainers are required, see ENG 3900 A for details.

# **Series 3900 Shower Assembly**

Series 3900 thermostatic mixing valve, SC1 straight stop and checks, SH1 shower head, arm and flange, HS1 hand spray, DV1 diverter valve and TF2 diverter tub filler. If the angle stop and checks with removable strainers are required, see ENG 3900 A for details.

## **Series 3900 Shower Assembly**

Series 3900 thermostatic mixing valve, SC1 straight stop and checks, SH1 shower head, arm and flange, HS3 hand spray, TH5 dial thermometer, DV1 diverter valve and TF2 diverter tub filler. If the angle stop and checks with removable strainers are required, see ENG 3900 A for details.

# **Series 3900 Shower Assembly**

Series 3900 thermostatic mixing valve, SC1 straight stop and checks, SH6 institutional shower head, HS1 hand spray and DV1 diverter valve. If the angle stop and checks with removable strainers are required, see ENG 3900 A for details.