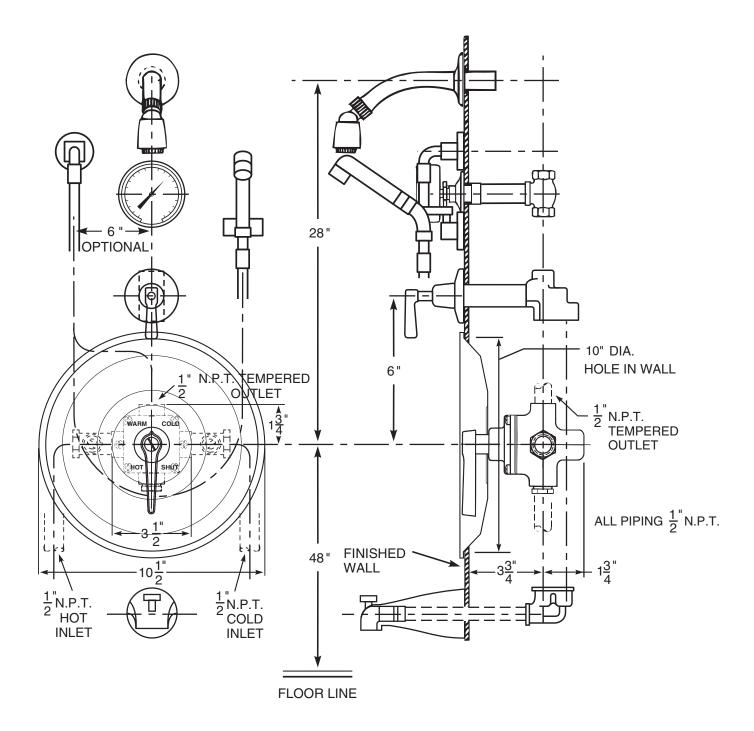

## **Series 3900 Shower Assembly**

Series 3900 thermostatic mixing valve, SC1 straight stop and checks, SH1 shower head, arm and flange, HS3 hand spray, TH5 dial thermometer, DV1 diverter valve and TF2 diverter tub filler. If the angle stop and checks with removable strainers are required, see ENG 3900 A for details.