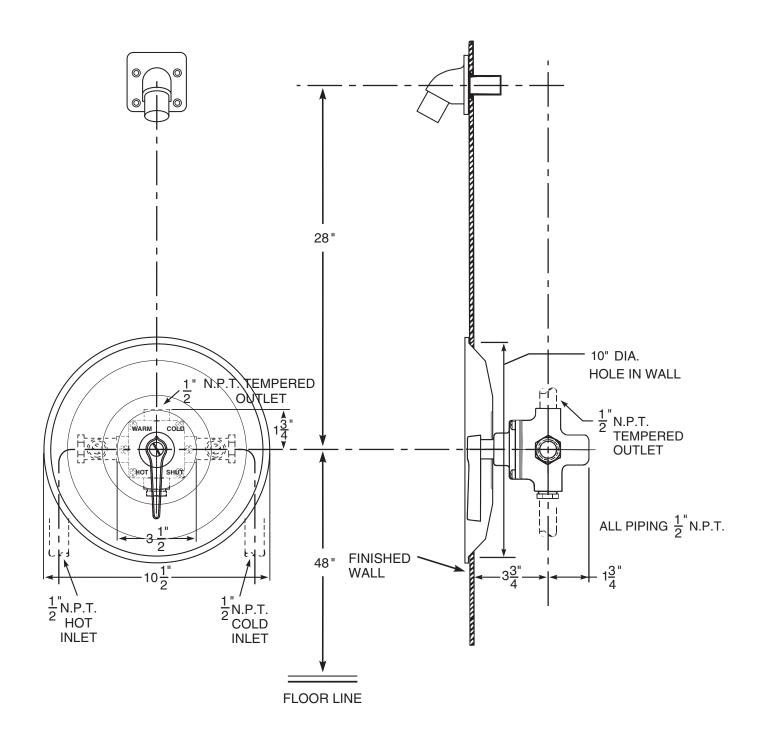

### **Series 3900 Shower Assembly**

Series 3900 thermostatic mixing valve, SC1 straight stop and checks and SH1 shower head, arm and flange. If the angle stop and checks with removable strainers are required, see ENG 3900 A for details.