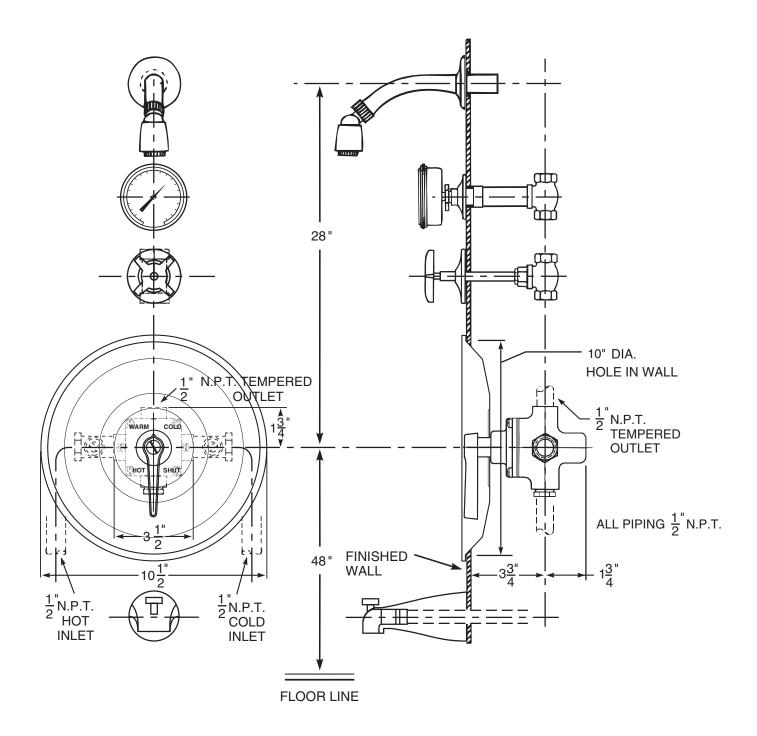

## **Series 3900 Shower Assembly**

Series 3900 thermostatic mixing valve, SC1 straight stop and checks, SH1 shower head, arm and flange and TH5 dial thermometer. If the angle stop and checks with removable strainers are required, see ENG 3900 A for details.