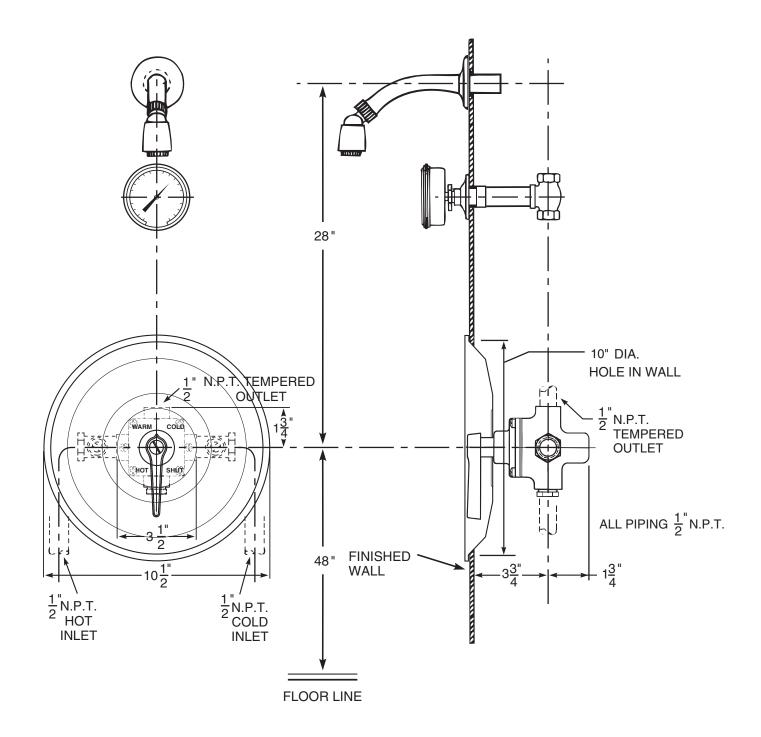

## **Series 3900 Shower Assembly**

Series 3900 thermostatic mixing valve, SC1 straight stop and checks, SH1 shower head, arm and flange and TH5 dial thermometer. If the angle stop and checks with removable strainers are required, see ENG 3900 A for details.