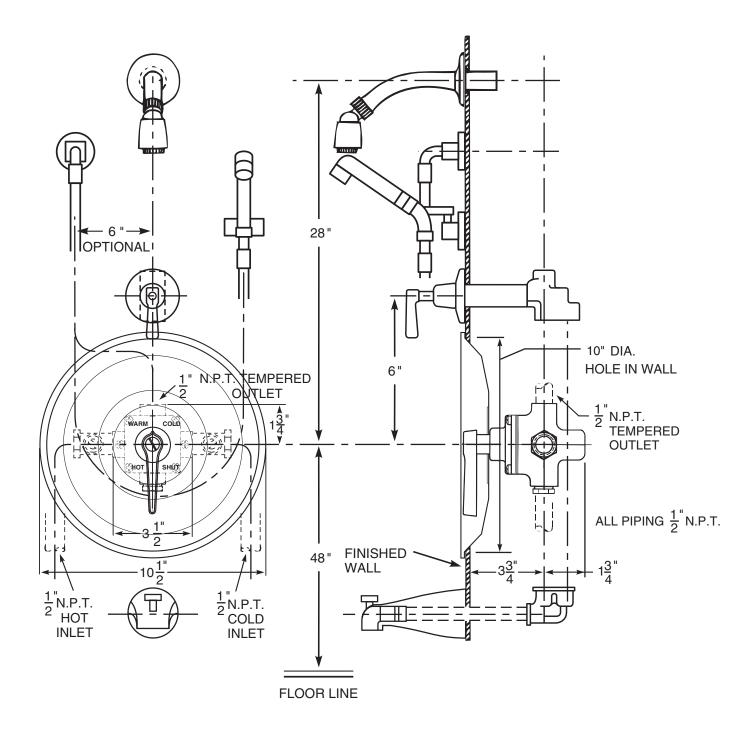

# **Series 3900 Shower Assembly**

Series 3900 thermostatic mixing valve, SC1 straight stop and checks, SH1 shower head, arm and flange, HS3 hand spray and DV1 diverter valve. If the angle stop and checks with removable strainers are required, see ENG 3900 A for details.

# **Series 3900 Shower Assembly**

Series 3900 thermostatic mixing valve, SC1 straight stop and checks, SH1 shower head, arm and flange, HS1 hand spray, DV1 diverter valve and TF2 diverter tub filler. If the angle stop and checks with removable strainers are required, see ENG 3900 A for details.

## **Series 3900 Shower Assembly**

Series 3900 thermostatic mixing valve, SC1 straight stop and checks, SH1 shower head, arm and flange, HS3 hand spray, TH5 dial thermometer, DV1 diverter valve and TF2 diverter tub filler. If the angle stop and checks with removable strainers are required, see ENG 3900 A for details.