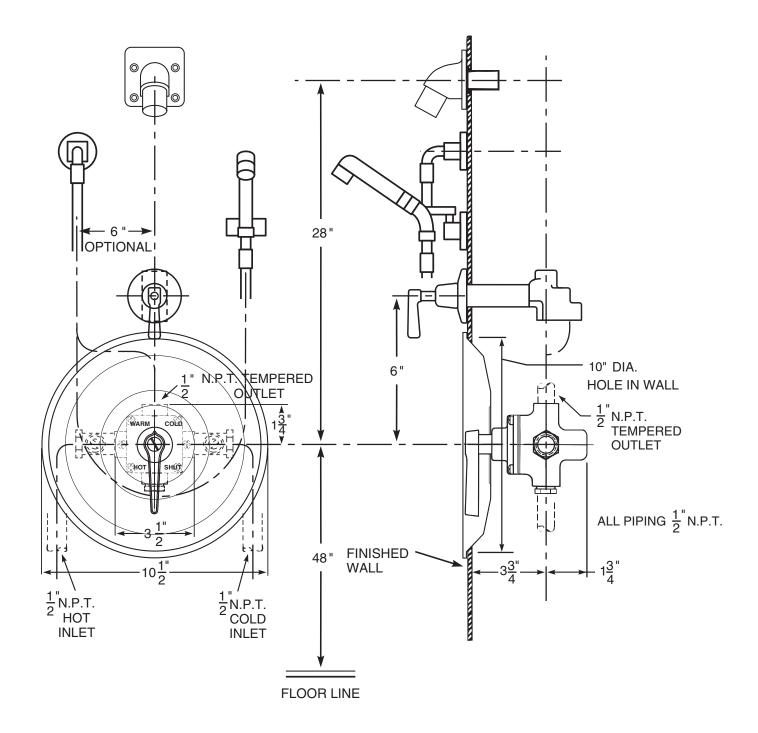

## **Series 3900 Shower Assembly**

Series 3900 thermostatic mixing valve, SC1 straight stop and checks, SH1 shower head, arm and flange, HS3 hand spray, TH5 dial thermometer, DV1 diverter valve and TF2 diverter tub filler. If the angle stop and checks with removable strainers are required, see ENG 3900 A for details.