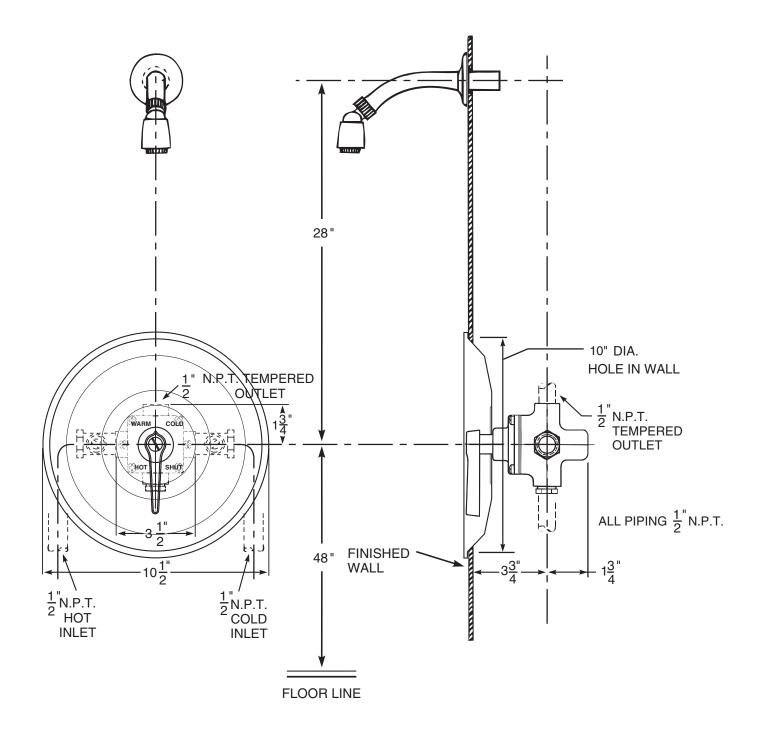

### **Series 3900 Shower Assembly**

Series 3900 thermostatic mixing valve, SC1 straight stop and checks and SH1 shower head, arm and flange. If the angle stop and checks with removable strainers are required, see ENG 3900 A for details.