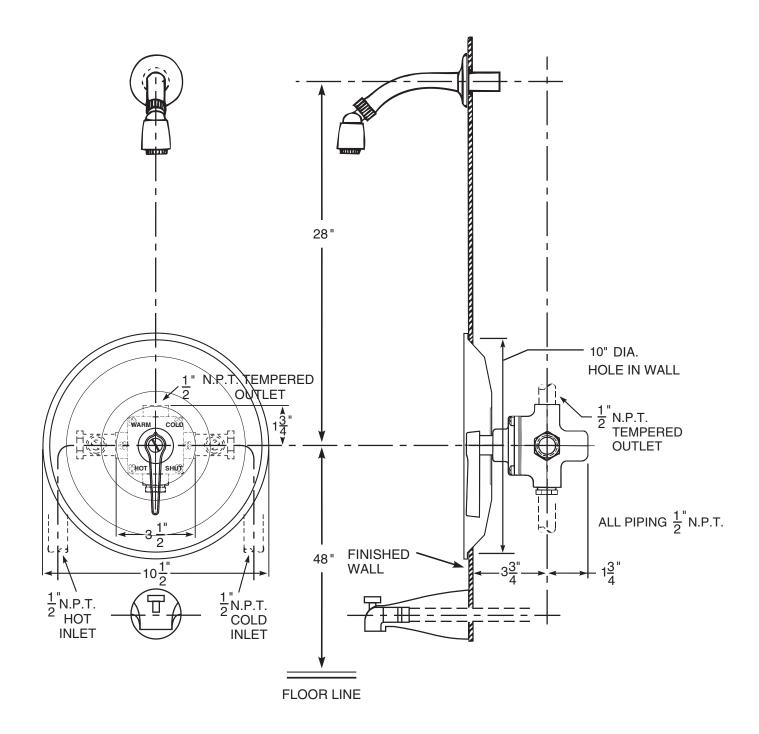

### **Series 3900 Shower Assembly**

Series 3900 thermostatic mixing valve, SC1 straight stop and checks and SH1 shower head, arm and flange. If the angle stop and checks with removable strainers are required, see ENG 3900 A for details.