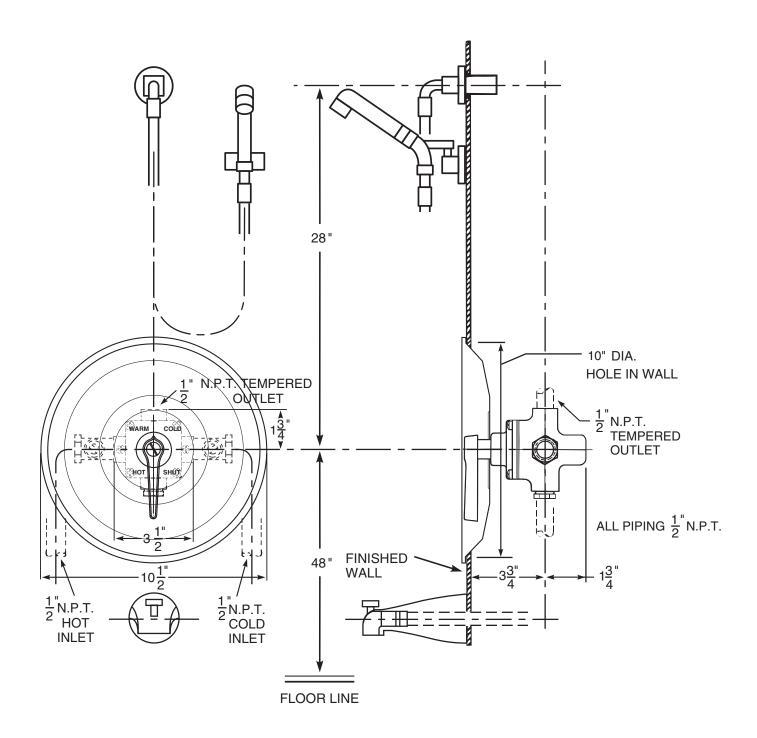

# **Series 3900 Shower Assembly**

Series 3900 thermostatic mixing valve, SC1 straight stop and checks, SH1 shower head, arm and flange, HS3 hand spray and DV1 diverter valve. If the angle stop and checks with removable strainers are required, see ENG 3900 A for details.

# **Series 3900 Shower Assembly**

Series 3900 thermostatic mixing valve, SC1 straight stop and checks, SH1 shower head, arm and flange, HS1 hand spray, DV1 diverter valve and TF2 diverter tub filler. If the angle stop and checks with removable strainers are required, see ENG 3900 A for details.

## **Series 3900 Shower Assembly**

Series 3900 thermostatic mixing valve, SC1 straight stop and checks, SH1 shower head, arm and flange, HS3 hand spray, TH5 dial thermometer, DV1 diverter valve and TF2 diverter tub filler. If the angle stop and checks with removable strainers are required, see ENG 3900 A for details.

# **Series 3900 Shower Assembly**

Series 3900 thermostatic mixing valve, SC1 straight stop and checks, SH6 institutional shower head, HS1 hand spray and DV1 diverter valve. If the angle stop and checks with removable strainers are required, see ENG 3900 A for details.