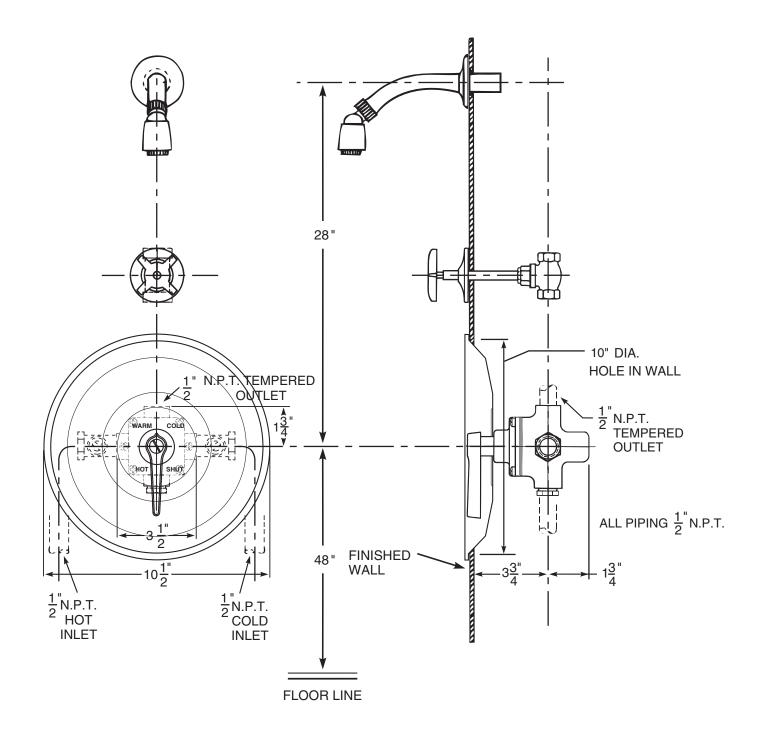

### **Series 3900 Shower Assembly**

Series 3900 thermostatic mixing valve, SC1 straight stop and checks and SH1 shower head, arm and flange. If the angle stop and checks with removable strainers are required, see ENG 3900 A for details.