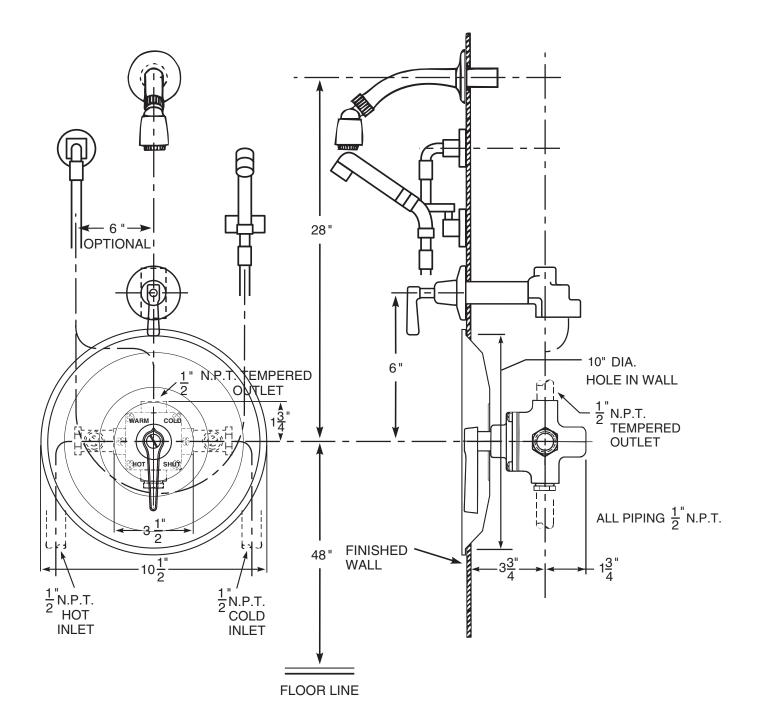

# **Series 3900 Shower Assembly**

Series 3900 thermostatic mixing valve, SC1 straight stop and checks, SH1 shower head, arm and flange, HS3 hand spray and DV1 diverter valve. If the angle stop and checks with removable strainers are required, see ENG 3900 A for details.

# **Series 3900 Shower Assembly**

Series 3900 thermostatic mixing valve, SC1 straight stop and checks, SH1 shower head, arm and flange, HS1 hand spray, DV1 diverter valve and TF2 diverter tub filler. If the angle stop and checks with removable strainers are required, see ENG 3900 A for details.

## **Series 3900 Shower Assembly**

Series 3900 thermostatic mixing valve, SC1 straight stop and checks, SH1 shower head, arm and flange, HS3 hand spray, TH5 dial thermometer, DV1 diverter valve and TF2 diverter tub filler. If the angle stop and checks with removable strainers are required, see ENG 3900 A for details.