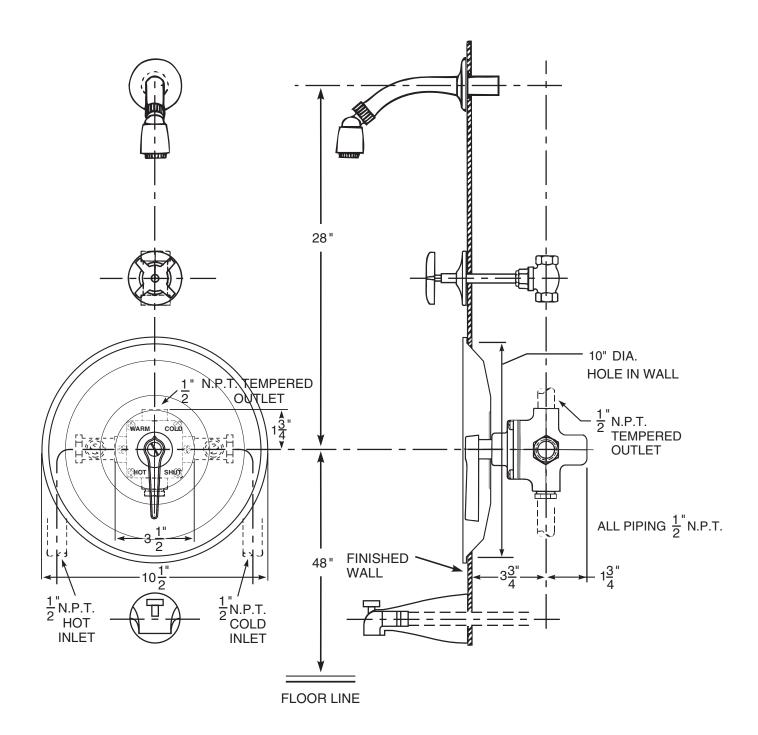

### **Series 3900 Shower Assembly**

Series 3900 thermostatic mixing valve, SC1 straight stop and checks and SH1 shower head, arm and flange. If the angle stop and checks with removable strainers are required, see ENG 3900 A for details.