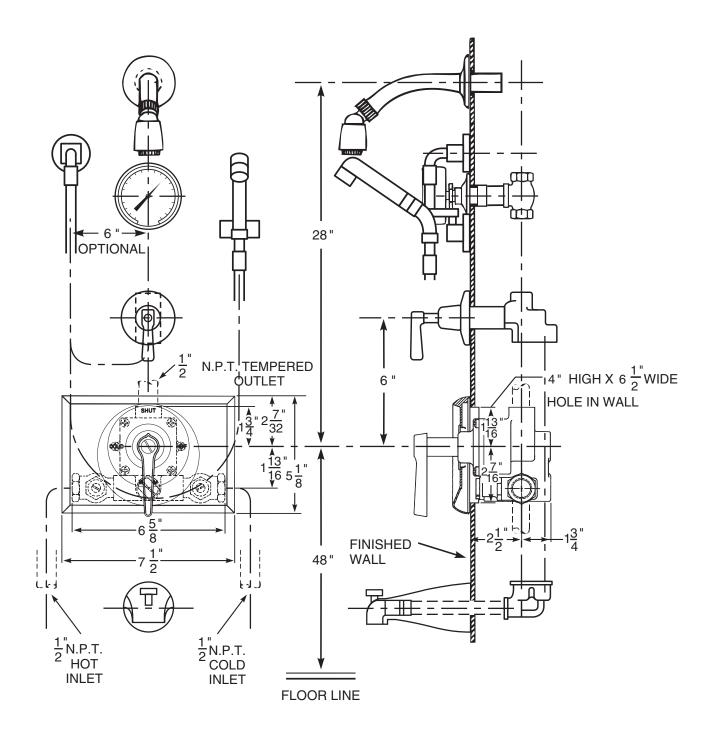

### **Series 7500 Shower Assembly**

Series 7500 thermostatic mixing valve, SC1 straight stop and checks, SH2 shower head, arm and flange, HS3 hand spray, TH5 dial thermometer, DV1 diverter valve and TF2 diverter tub filler. If the angle stop and checks with removable strainers are required, see ENG 7500 B for details.