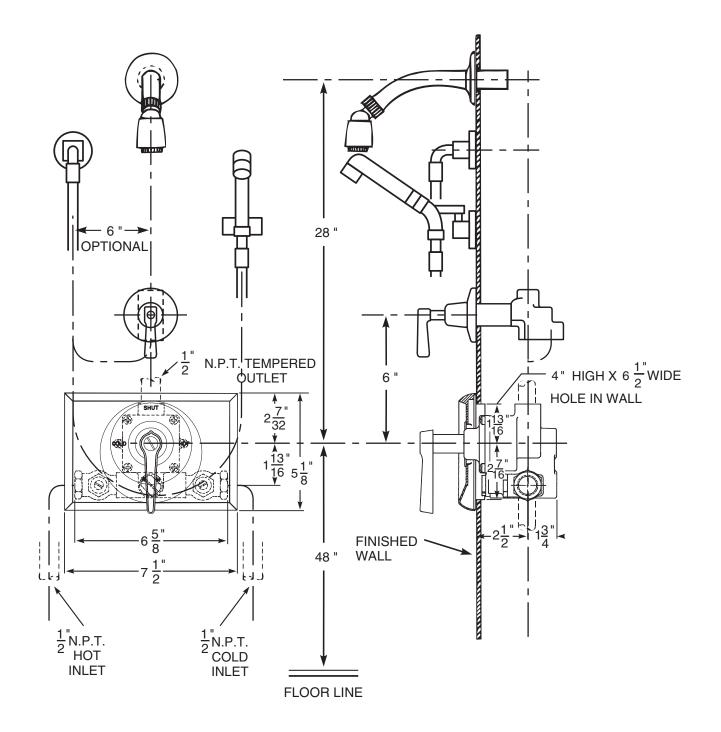

### **Series 7500 Shower Assembly**

Series 7500 thermostatic mixing valve, SC1 straight stop and checks, SH2 shower head, arm and flange, HS3 hand spray, TH5 dial thermometer, DV1 diverter valve and TF2 diverter tub filler. If the angle stop and checks with removable strainers are required, see ENG 7500 B for details.

## **Series 7500 Shower Assembly**

Series 7500 thermostatic mixing valve, SC1 straight stop and checks, SH2 shower head, arm and flange, TH5 dial thermometer,VC3 concealed volume control and TF2 diverter tub filler. If the angle stop and checks with removable strainers are required, see ENG 7500 B for details.