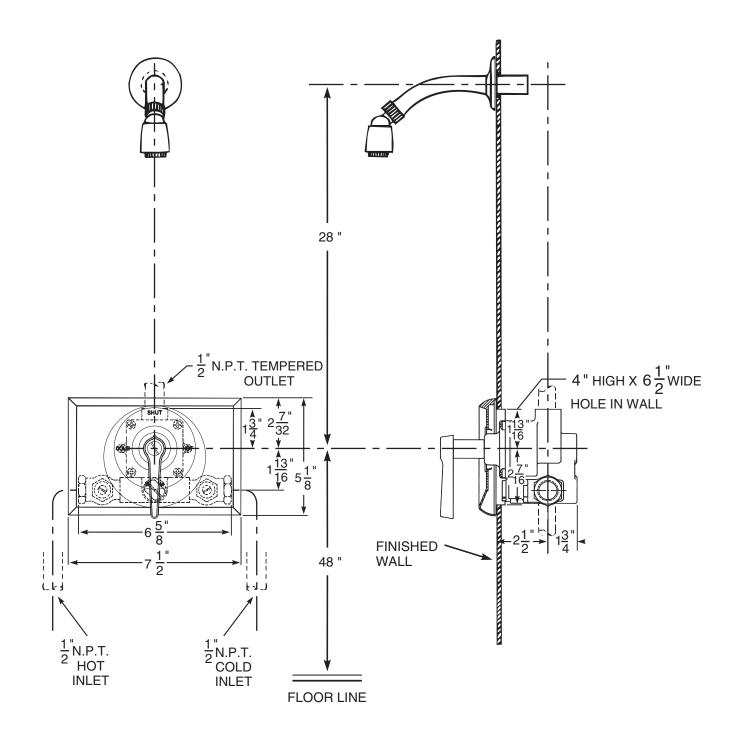

# **Series 7500 Shower Assembly**

Series 7500 thermostatic mixing valve, SC1 straight stop and checks and SH2 shower head, arm and flange. If the angle stop and checks with removable strainers are required, see ENG 7500 B for details.