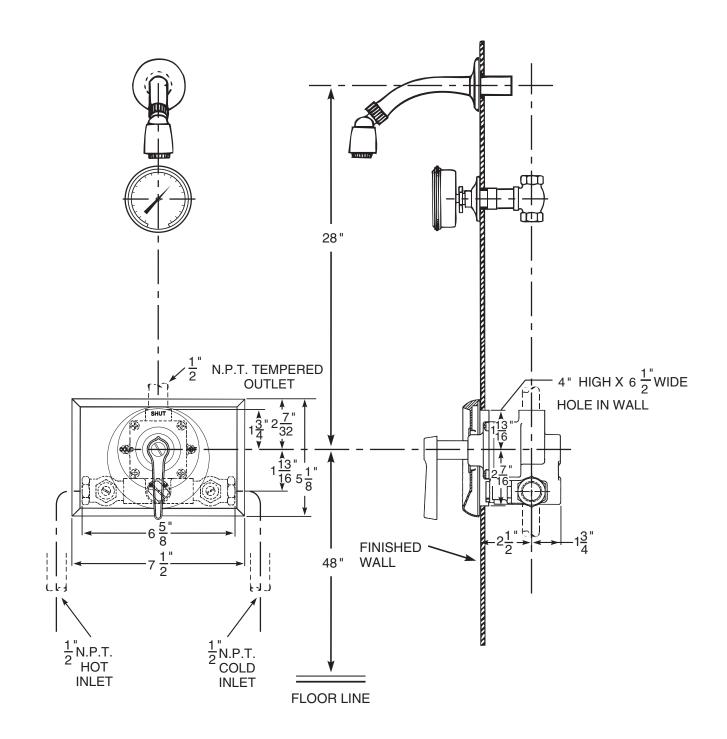

## **Series 7500 Shower Assembly**

Series 7500 thermostatic mixing valve, SC1 straight stop and checks, SH2 shower head, arm and flange and TH4 dial thermometer. If the angle stop and checks with removable strainers are required, see 7500 B for details.