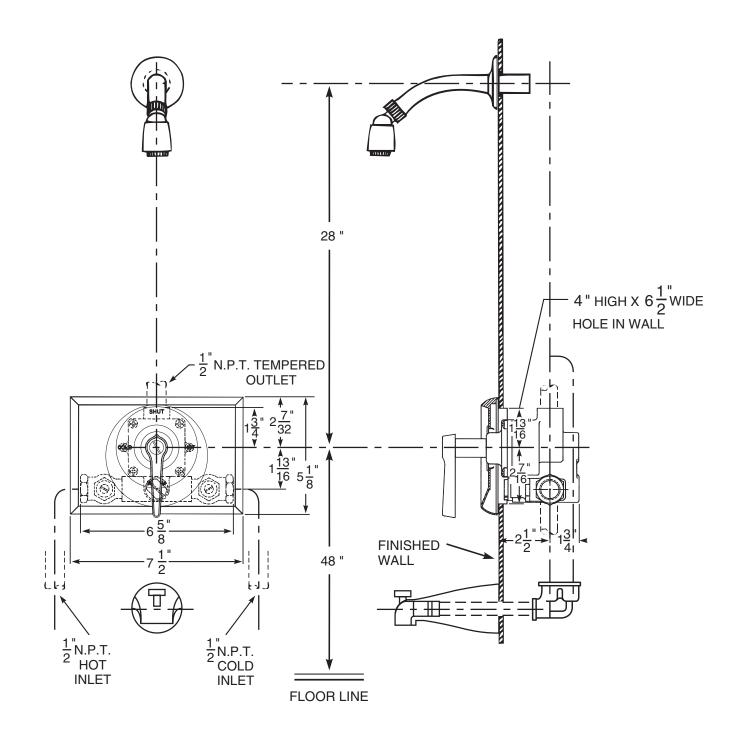

# **Series 7500 Shower Assembly**

Series 7500 thermostatic mixing valve, SC1 straight stop and checks and SH2 shower head, arm and flange. If the angle stop and checks with removable strainers are required, see ENG 7500 B for details.