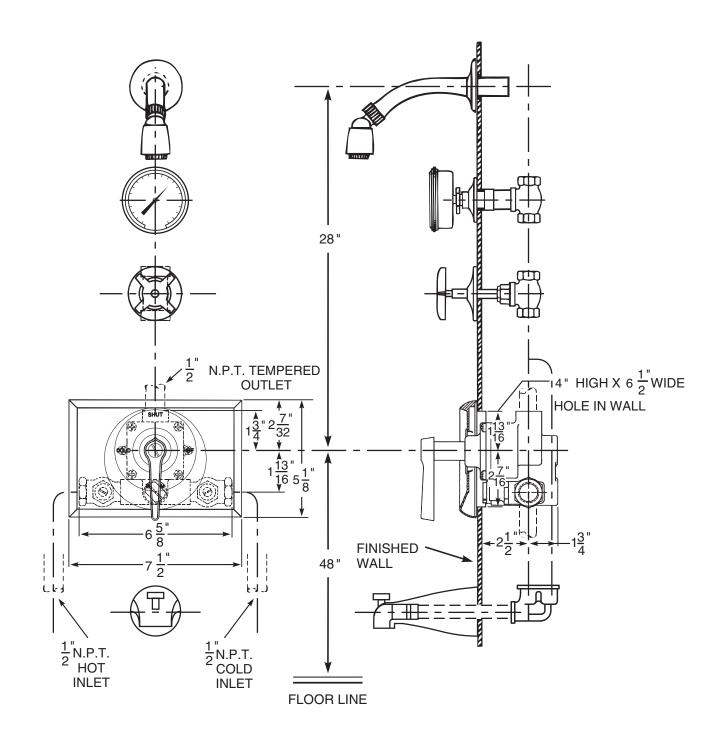

## **Series 7500 Shower Assembly**

Series 7500 thermostatic mixing valve, SC1 straight stop and checks, SH2 shower head, arm and flange and TH4 dial thermometer. If the angle stop and checks with removable strainers are required, see 7500 B for details.