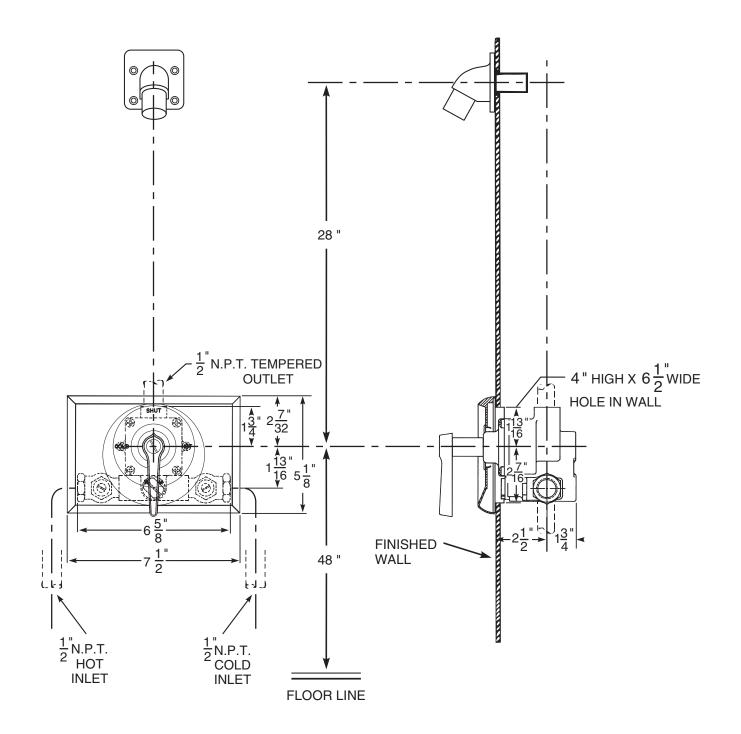

# **Series 7500 Shower Assembly**

Series 7500 thermostatic mixing valve, SC1 straight stop and checks, SH3 shower head, arm and flange, HS3 hand spray and DV1 diverter valve. If the angle stop and checks with removable strainers are required, see ENG 7500 B for details.

# **Series 7500 Shower Assembly**

Series 7500 thermostatic mixing valve, SC1 straight stop and checks, SH2 shower head, arm and flange, HS1 hand spray, DV1 diverter valve and TF2 diverter tub filler. If the angle stop and checks with removable strainers are required, see ENG 7500 B for details.

# **Series 7500 Shower Assembly**

Series 7500 thermostatic mixing valve, SC1 straight stop and checks and SH2 shower head, arm and flange. If the angle stop and checks with removable strainers are required, see ENG 7500 B for details.

### **Series 7500 Shower Assembly**

Series 7500 thermostatic mixing valve, SC1 straight stop and checks, SH2 shower head, arm and flange, HS3 hand spray, TH5 dial thermometer, DV1 diverter valve and TF2 diverter tub filler. If the angle stop and checks with removable strainers are required, see ENG 7500 B for details.

## **Series 7500 Shower Assembly**

Series 7500 thermostatic mixing valve, SC1 straight stop and checks, SH2 shower head, arm and flange and TH4 dial thermometer. If the angle stop and checks with removable strainers are required, see 7500 B for details.

### **Series 7500 Shower Assembly**

Series 7500 thermostatic mixing valve, SC1 straight stop and checks, SH2 shower head, arm and flange and TF2 diverter tub filler. If the angle stop and checks with removable strainers are required, see ENG 7500 B for details.

## **Series 7500 Shower Assembly**

Series 7500 thermostatic mixing valve, SC1 straight stop and checks, SH2 shower head, arm and flange, TH5 dial thermometer,VC3 concealed volume control and TF2 diverter tub filler. If the angle stop and checks with removable strainers are required, see ENG 7500 B for details.

## **Series 7500 Shower Assembly**

Series 7500 thermostatic mixing valve, SC1 straight stop and checks, SH2 shower head, arm and flange, VC3 concealed volume control and TF2 diverter tub filler. If the angle stop and checks with removable strainers are required, see ENG 7500 B for details.

# **Series 7500 Shower Assembly**

Series 7500 thermostatic mixing valve, SC1 straight stop and checks, SH2 shower head, arm and flange and VC3 concealed volume control. If the angle stop and checks with removable strainers are required, see ENG 7500 B for details.