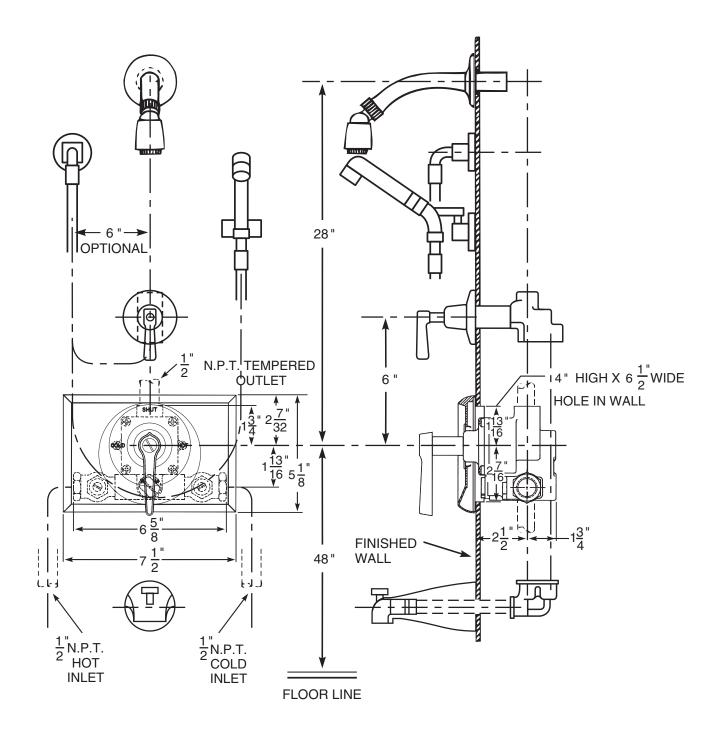

### **Series 7500 Shower Assembly**

Series 7500 thermostatic mixing valve, SC1 straight stop and checks, SH2 shower head, arm and flange, HS3 hand spray, TH5 dial thermometer, DV1 diverter valve and TF2 diverter tub filler. If the angle stop and checks with removable strainers are required, see ENG 7500 B for details.

## **Series 7500 Shower Assembly**

Series 7500 thermostatic mixing valve, SC1 straight stop and checks, SH2 shower head, arm and flange, TH5 dial thermometer,VC3 concealed volume control and TF2 diverter tub filler. If the angle stop and checks with removable strainers are required, see ENG 7500 B for details.