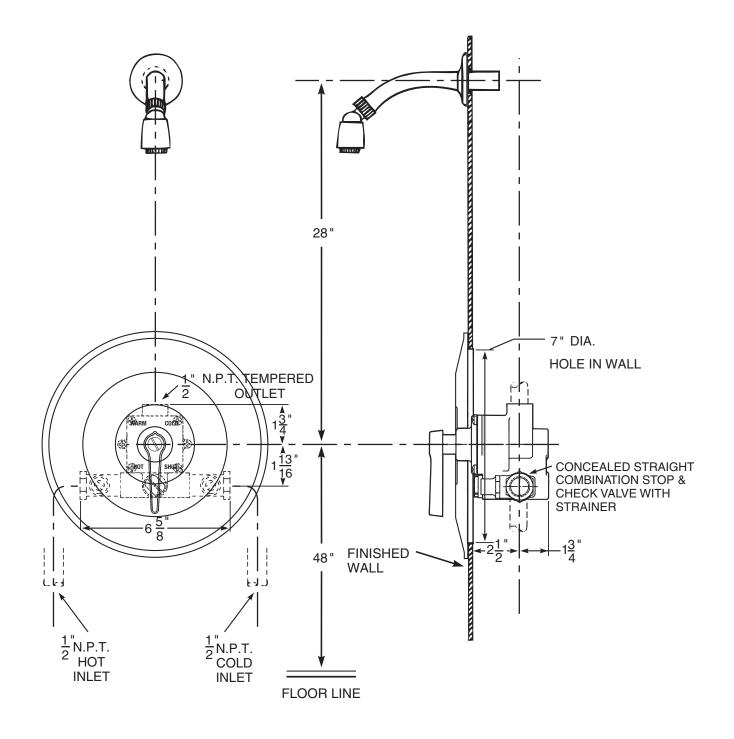

# **Series 7800 Shower Assembly**

Series 7800 thermostatic mixing valve, SC1 straight stop and checks and SH2 shower head, arm and flange. If the angle stop and checks with removable strainers are required, see ENG 7800 B for details.

## **Series 7800 Shower Assembly**

Series 7800 thermostatic mixing valve, SC1 straight stop and checks and SH2 shower head, arm and flange. If the angle stop and checks with removable strainers are required, see ENG 7800 B for details.