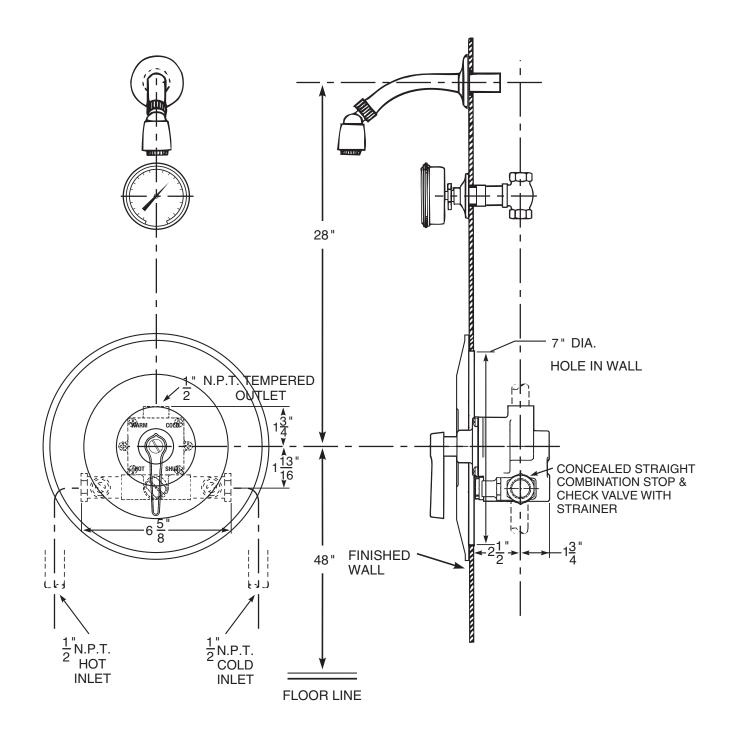

# **Series 7800 Shower Assembly**

Series 7800 thermostatic mixing valve, SC1 straight stop and checks and SH2 shower head, arm and flange. If the angle stop and checks with removable strainers are required, see ENG 7800 B for details.