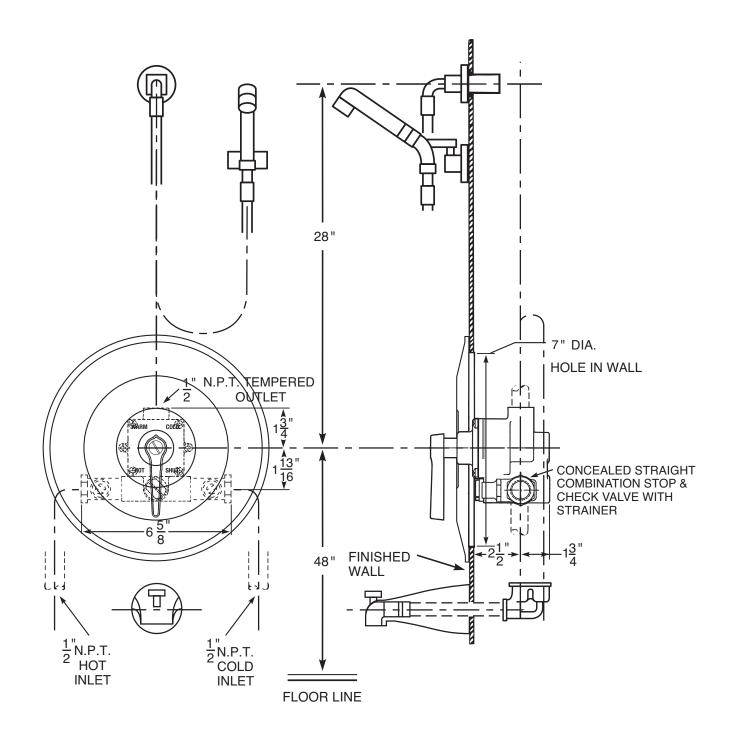

# **Series 7800 Shower Assembly**

Series 7800 thermostatic mixing valve, SC1 straight stop and checks, SH3 shower head, arm and flange, HS3 hand spray and DV1 diverter valve. If the angle stop and checks with removable strainers are required, see ENG 7800 B for details.

# **Series 7800 Shower Assembly**

Series 7800 thermostatic mixing valve, SC1 straight stop and checks, SH2 shower head, arm and flange, HS1 hand spray, DV1 diverter valve and TF2 diverter tub filler. If the angle stop and checks with removable strainers are required, see ENG 7800 B for details.

# **Series 7800 Shower Assembly**

Series 7800 thermostatic mixing valve, SC1 straight stop and checks and SH2 shower head, arm and flange. If the angle stop and checks with removable strainers are required, see ENG 7800 B for details.

# **Series 7800 Shower Assembly**

Series 7800 thermostatic mixing valve, SC1 straight stop and checks, SH2 shower head, arm and flange, HS3 hand spray, TH5 dial thermometer, DV1 diverter valve and TF2 diverter tub filler. If the angle stop and checks with removable strainers are required, see ENG 7800 B for details.

# **Series 7800 Shower Assembly**

Series 7800 thermostatic mixing valve, SC1 straight stop and checks, SH2 shower head, arm and flange and TH4 dial thermometer. If the angle stop and checks with removable strainers are required, see 7800 B for details.

### **Series 7800 Shower Assembly**

Series 7800 thermostatic mixing valve, SC1 straight stop and checks, SH2 shower head, arm and flange and TF2 diverter tub filler. If the angle stop and checks with removable strainers are required, see ENG 7800 B for details.

## **Series 7800 Shower Assembly**

Series 7800 thermostatic mixing valve, SC1 straight stop and checks, SH2 shower head, arm and flange, TH5 dial thermometer, VC3 concealed volume control and TF2 diverter tub filler. If the angle stop and checks with removable strainers are required, see ENG 7800 B for details.

# **Series 7800 Shower Assembly**

Series 7800 thermostatic mixing valve, SC1 straight stop and checks, SH2 shower head, arm and flange, VC3 concealed volume control and TF2 diverter tub filler. If the angle stop and checks with removable strainers are required, see ENG 7800 B for details.

# **Series 7800 Shower Assembly**

Series 7800 thermostatic mixing valve, SC1 straight stop and checks, SH2 shower head, arm and flange and VC3 concealed volume control. If the angle stop and checks with removable strainers are required, see ENG 7800 B for details.

## **Series 7800 Shower Assembly**

Series 7800 thermostatic mixing valve, SC1 straight stop and checks and SH2 shower head, arm and flange. If the angle stop and checks with removable strainers are required, see ENG 7800 B for details.

# **Series 7800 Shower Assembly**

Series 7800 thermostatic mixing valve, SC1 straight stop and checks and HS3 hand spray. If the angle stop and checks with removable strainers are required, see ENG 7800 B for details.

# **Series 7800 Shower Assembly**

Series 7800 thermostatic mixing valve, SC1 straight stop and checks and HS3 hand spray and TF2 diverter tub filler. If the angle stop and checks with removable strainers are required, see ENG 7800 B for details.

# **Series 7800 Shower Assembly**

Series 7800 thermostatic mixing valve, SC1 straight stop and checks and SH6 institutional shower head. If the angle stop and checks with removable strainers are required, see ENG 7800 B for details.