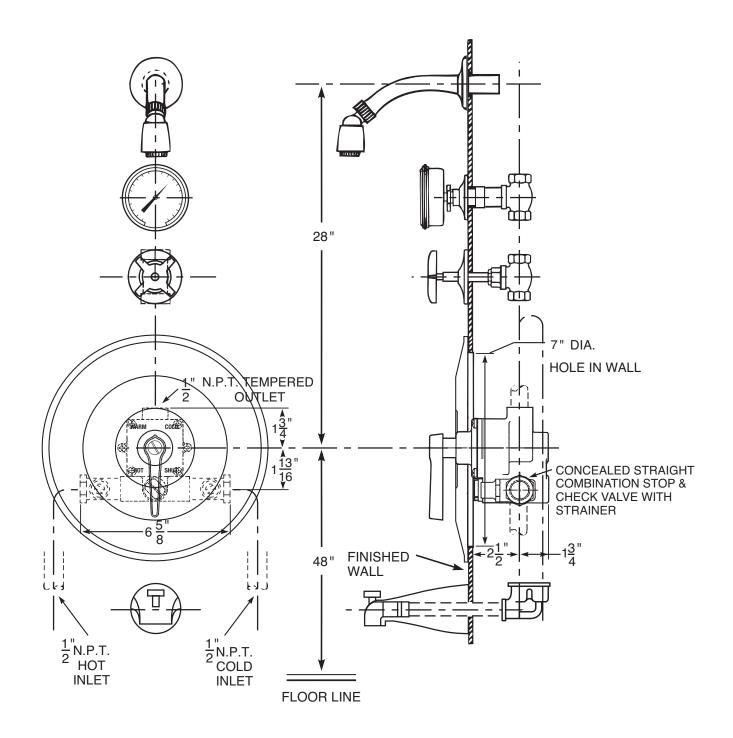

# **Series 7800 Shower Assembly**

Series 7800 thermostatic mixing valve, SC1 straight stop and checks, SH2 shower head, arm and flange and TH4 dial thermometer. If the angle stop and checks with removable strainers are required, see 7800 B for details.