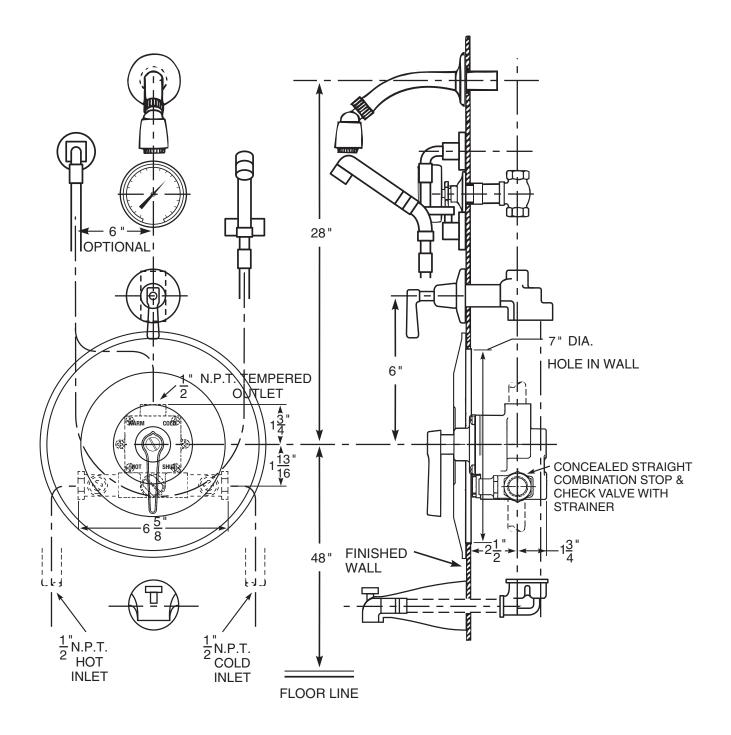

# **Series 7800 Shower Assembly**

Series 7800 thermostatic mixing valve, SC1 straight stop and checks, SH2 shower head, arm and flange, HS3 hand spray, TH5 dial thermometer, DV1 diverter valve and TF2 diverter tub filler. If the angle stop and checks with removable strainers are required, see ENG 7800 B for details.