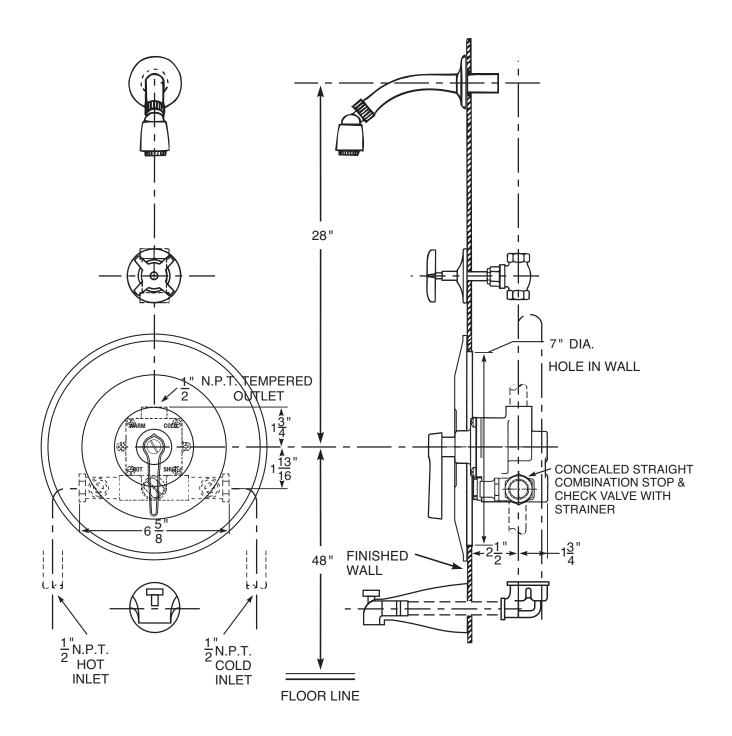

# **Series 7800 Shower Assembly**

Series 7800 thermostatic mixing valve, SC1 straight stop and checks and SH2 shower head, arm and flange. If the angle stop and checks with removable strainers are required, see ENG 7800 B for details.

## **Series 7800 Shower Assembly**

Series 7800 thermostatic mixing valve, SC1 straight stop and checks and SH2 shower head, arm and flange. If the angle stop and checks with removable strainers are required, see ENG 7800 B for details.