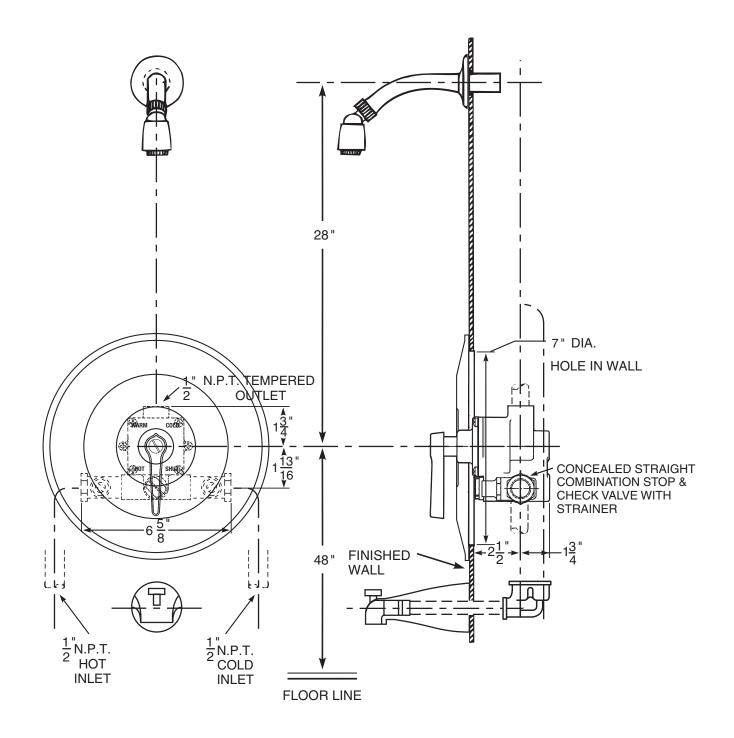

# **Series 7800 Shower Assembly**

Series 7800 thermostatic mixing valve, SC1 straight stop and checks and SH2 shower head, arm and flange. If the angle stop and checks with removable strainers are required, see ENG 7800 B for details.

## **Series 7800 Shower Assembly**

Series 7800 thermostatic mixing valve, SC1 straight stop and checks and SH2 shower head, arm and flange. If the angle stop and checks with removable strainers are required, see ENG 7800 B for details.