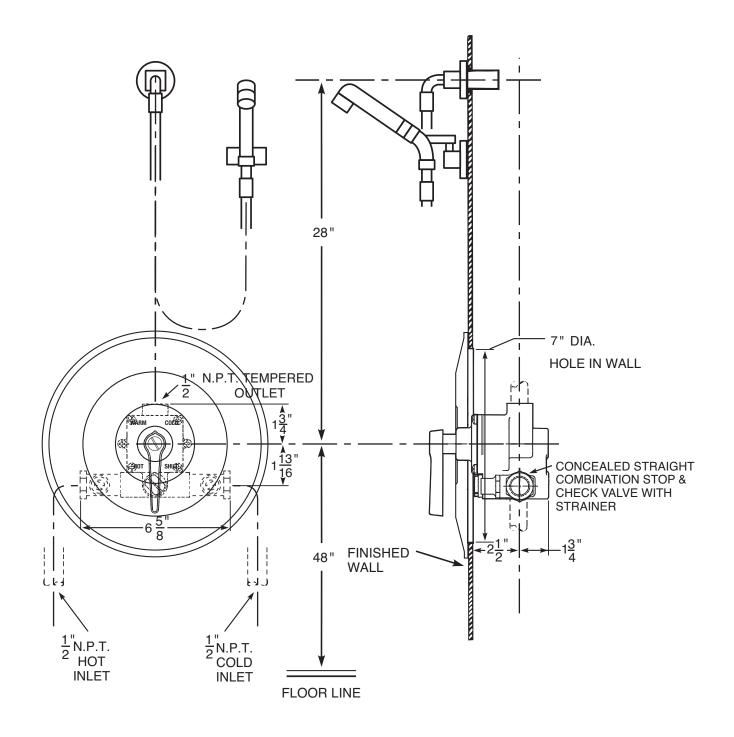

# **Series 7800 Shower Assembly**

Series 7800 thermostatic mixing valve, SC1 straight stop and checks, SH3 shower head, arm and flange, HS3 hand spray and DV1 diverter valve. If the angle stop and checks with removable strainers are required, see ENG 7800 B for details.

# **Series 7800 Shower Assembly**

Series 7800 thermostatic mixing valve, SC1 straight stop and checks, SH2 shower head, arm and flange, HS1 hand spray, DV1 diverter valve and TF2 diverter tub filler. If the angle stop and checks with removable strainers are required, see ENG 7800 B for details.

# **Series 7800 Shower Assembly**

Series 7800 thermostatic mixing valve, SC1 straight stop and checks and SH2 shower head, arm and flange. If the angle stop and checks with removable strainers are required, see ENG 7800 B for details.

# **Series 7800 Shower Assembly**

Series 7800 thermostatic mixing valve, SC1 straight stop and checks, SH2 shower head, arm and flange, HS3 hand spray, TH5 dial thermometer, DV1 diverter valve and TF2 diverter tub filler. If the angle stop and checks with removable strainers are required, see ENG 7800 B for details.

# **Series 7800 Shower Assembly**

Series 7800 thermostatic mixing valve, SC1 straight stop and checks, SH2 shower head, arm and flange and TH4 dial thermometer. If the angle stop and checks with removable strainers are required, see 7800 B for details.

### **Series 7800 Shower Assembly**

Series 7800 thermostatic mixing valve, SC1 straight stop and checks, SH2 shower head, arm and flange and TF2 diverter tub filler. If the angle stop and checks with removable strainers are required, see ENG 7800 B for details.

## **Series 7800 Shower Assembly**

Series 7800 thermostatic mixing valve, SC1 straight stop and checks, SH2 shower head, arm and flange, TH5 dial thermometer, VC3 concealed volume control and TF2 diverter tub filler. If the angle stop and checks with removable strainers are required, see ENG 7800 B for details.

# **Series 7800 Shower Assembly**

Series 7800 thermostatic mixing valve, SC1 straight stop and checks, SH2 shower head, arm and flange, VC3 concealed volume control and TF2 diverter tub filler. If the angle stop and checks with removable strainers are required, see ENG 7800 B for details.

# **Series 7800 Shower Assembly**

Series 7800 thermostatic mixing valve, SC1 straight stop and checks, SH2 shower head, arm and flange and VC3 concealed volume control. If the angle stop and checks with removable strainers are required, see ENG 7800 B for details.

## **Series 7800 Shower Assembly**

Series 7800 thermostatic mixing valve, SC1 straight stop and checks and SH2 shower head, arm and flange. If the angle stop and checks with removable strainers are required, see ENG 7800 B for details.

# **Series 7800 Shower Assembly**

Series 7800 thermostatic mixing valve, SC1 straight stop and checks and HS3 hand spray. If the angle stop and checks with removable strainers are required, see ENG 7800 B for details.

# **Series 7800 Shower Assembly**

Series 7800 thermostatic mixing valve, SC1 straight stop and checks and HS3 hand spray and TF2 diverter tub filler. If the angle stop and checks with removable strainers are required, see ENG 7800 B for details.

# **Series 7800 Shower Assembly**

Series 7800 thermostatic mixing valve, SC1 straight stop and checks and SH6 institutional shower head. If the angle stop and checks with removable strainers are required, see ENG 7800 B for details.