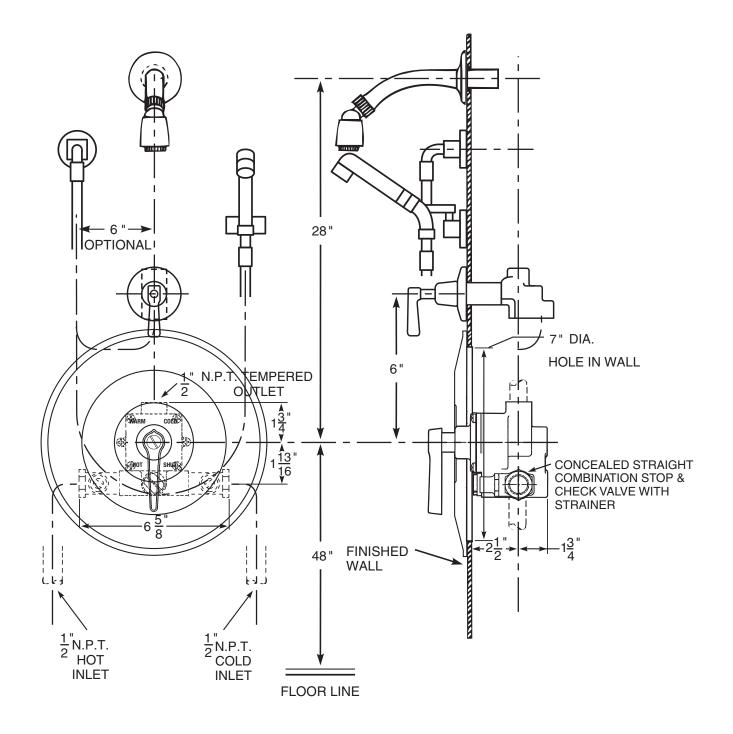

# **Series 7800 Shower Assembly**

Series 7800 thermostatic mixing valve, SC1 straight stop and checks, SH3 shower head, arm and flange, HS3 hand spray and DV1 diverter valve. If the angle stop and checks with removable strainers are required, see ENG 7800 B for details.

# **Series 7800 Shower Assembly**

Series 7800 thermostatic mixing valve, SC1 straight stop and checks, SH2 shower head, arm and flange, HS1 hand spray, DV1 diverter valve and TF2 diverter tub filler. If the angle stop and checks with removable strainers are required, see ENG 7800 B for details.

# **Series 7800 Shower Assembly**

Series 7800 thermostatic mixing valve, SC1 straight stop and checks, SH2 shower head, arm and flange, HS3 hand spray, TH5 dial thermometer, DV1 diverter valve and TF2 diverter tub filler. If the angle stop and checks with removable strainers are required, see ENG 7800 B for details.