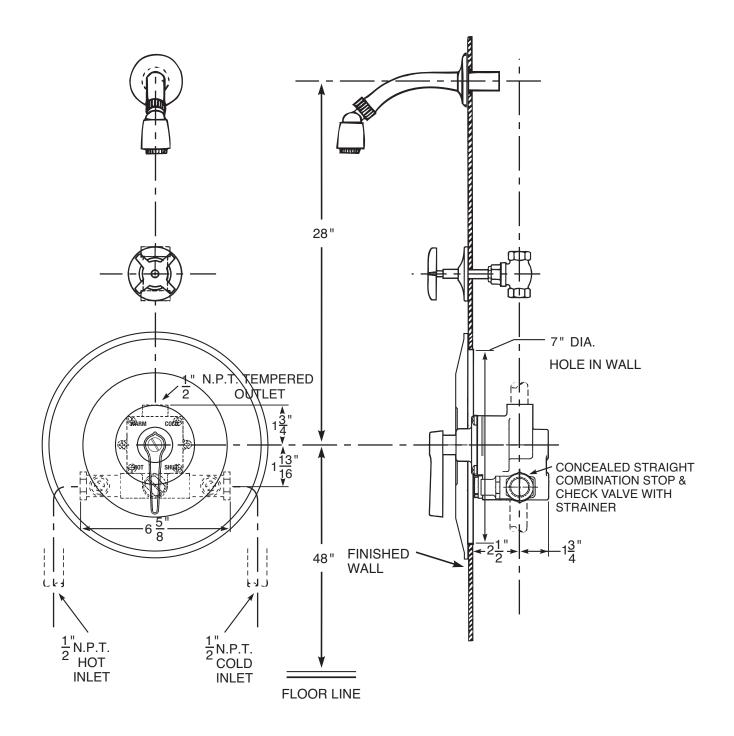

# **Series 7800 Shower Assembly**

Series 7800 thermostatic mixing valve, SC1 straight stop and checks and SH2 shower head, arm and flange. If the angle stop and checks with removable strainers are required, see ENG 7800 B for details.

## **Series 7800 Shower Assembly**

Series 7800 thermostatic mixing valve, SC1 straight stop and checks and SH2 shower head, arm and flange. If the angle stop and checks with removable strainers are required, see ENG 7800 B for details.