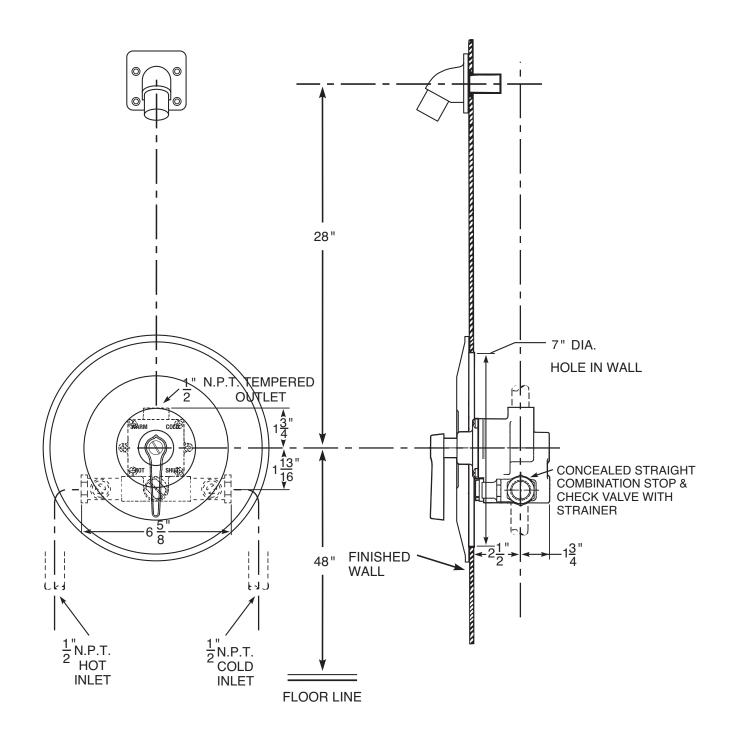

## **Series 7800 Shower Assembly**

Series 7800 thermostatic mixing valve, SC1 straight stop and checks and SH2 shower head, arm and flange. If the angle stop and checks with removable strainers are required, see ENG 7800 B for details.