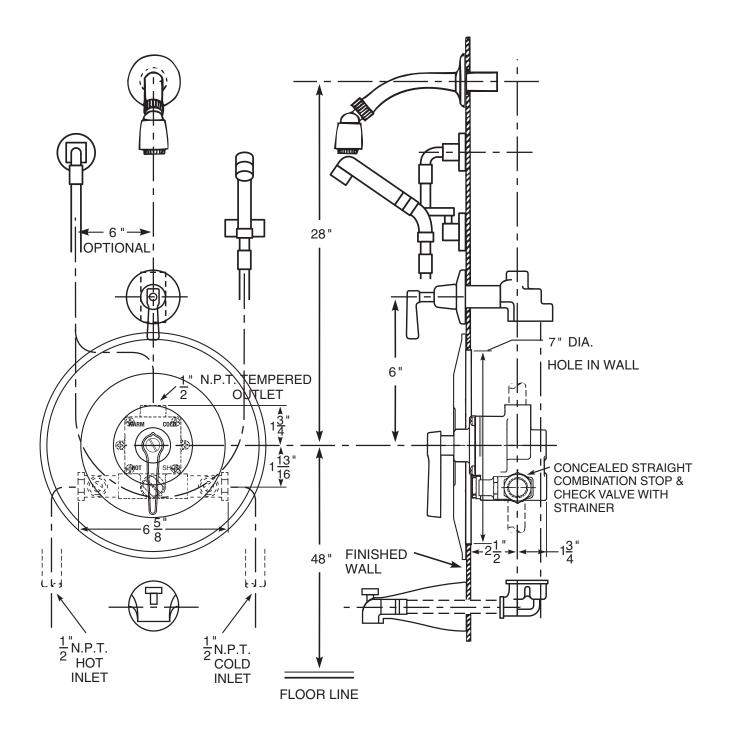

# **Series 7800 Shower Assembly**

Series 7800 thermostatic mixing valve, SC1 straight stop and checks, SH3 shower head, arm and flange, HS3 hand spray and DV1 diverter valve. If the angle stop and checks with removable strainers are required, see ENG 7800 B for details.

# **Series 7800 Shower Assembly**

Series 7800 thermostatic mixing valve, SC1 straight stop and checks, SH2 shower head, arm and flange, HS1 hand spray, DV1 diverter valve and TF2 diverter tub filler. If the angle stop and checks with removable strainers are required, see ENG 7800 B for details.

# **Series 7800 Shower Assembly**

Series 7800 thermostatic mixing valve, SC1 straight stop and checks, SH2 shower head, arm and flange, HS3 hand spray, TH5 dial thermometer, DV1 diverter valve and TF2 diverter tub filler. If the angle stop and checks with removable strainers are required, see ENG 7800 B for details.