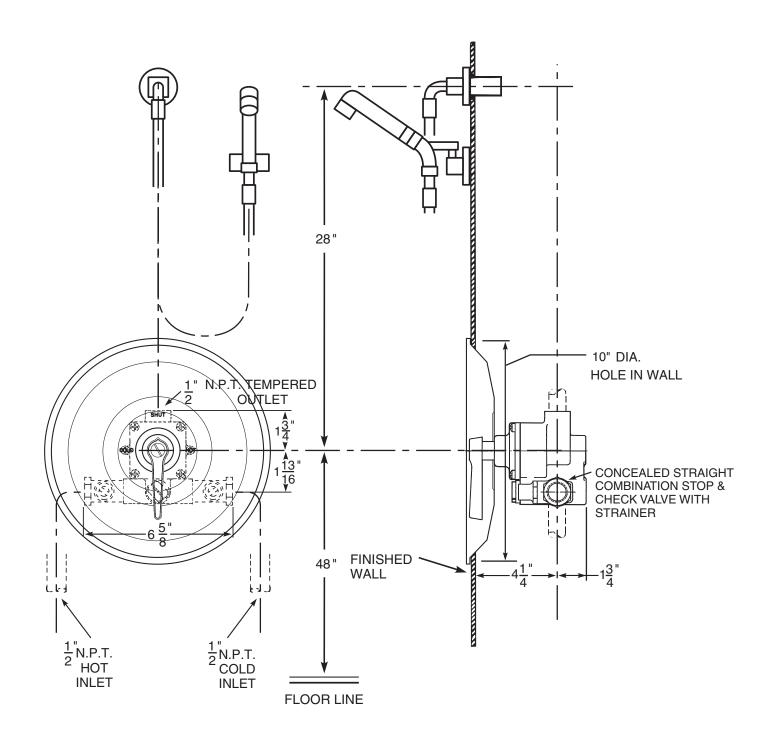

# **Series 7900 Shower Assembly**

Series 7900 thermostatic mixing valve, SC1 straight stop and checks and HS3 hand spray and TF2 diverter tub filler. If the angle stop and checks with removable strainers are required, see ENG 7900 B for details.