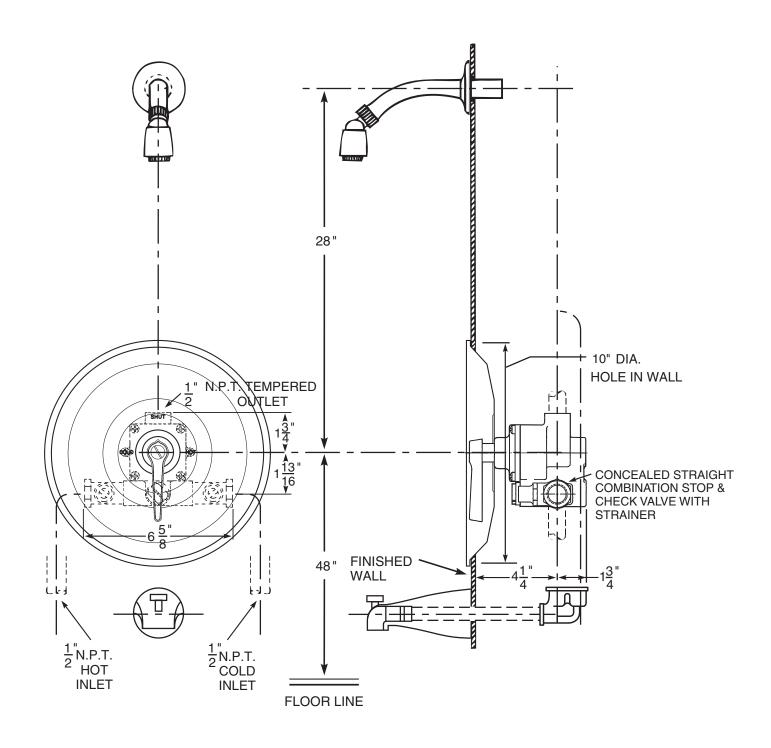

# **Series 7900 Shower Assembly**

Series 7900 thermostatic mixing valve, SC1 straight stop and checks and SH2 shower head, arm and flange. If the angle stop and checks with removable strainers are required, see ENG 7900 B for details.