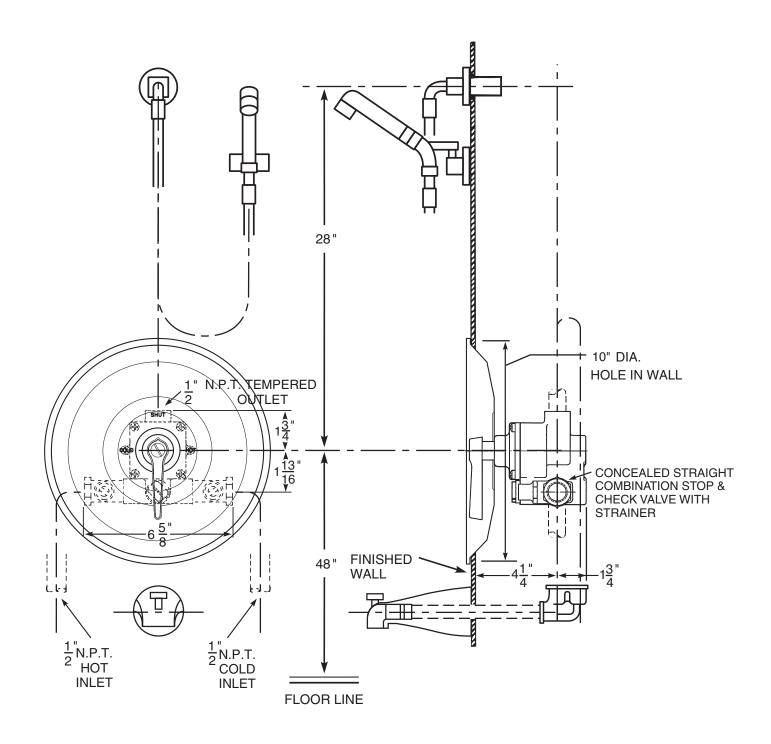

# **Series 7900 Shower Assembly**

Series 7900 thermostatic mixing valve, SC1 straight stop and checks and HS3 hand spray and TF2 diverter tub filler. If the angle stop and checks with removable strainers are required, see ENG 7900 B for details.