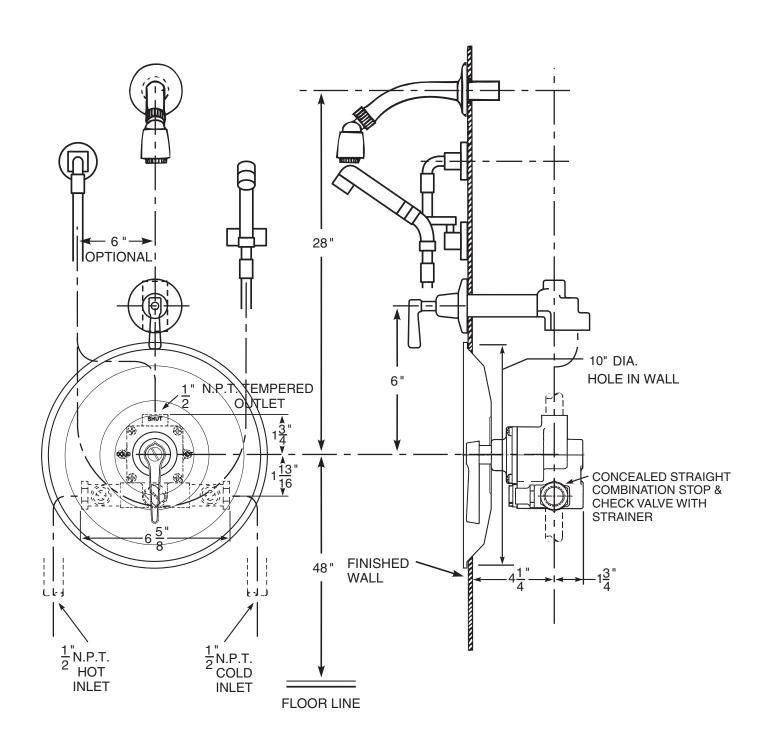

# **Series 7900 Shower Assembly**

Series 7900 thermostatic mixing valve, SC1 straight stop and checks, SH2 shower head, arm and flange, HS1 hand spray, DV1 diverter valve and TF2 diverter tub filler. If the angle stop and checks with removable strainers are required, see ENG 7900 B for details.