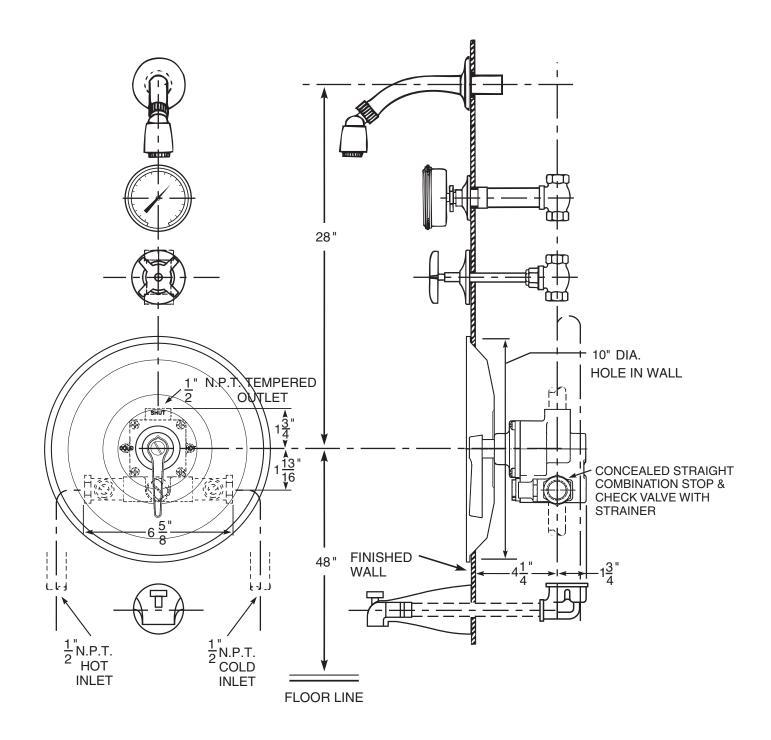

# **Series 7900 Shower Assembly**

Series 7900 thermostatic mixing valve, SC1 straight stop and checks, SH2 shower head, arm and flange, TH5 dial thermometer, VC3 concealed volume control and TF2 diverter tub filler. If the angle stop and checks with removable strainers are required, see ENG 7900 B for details.