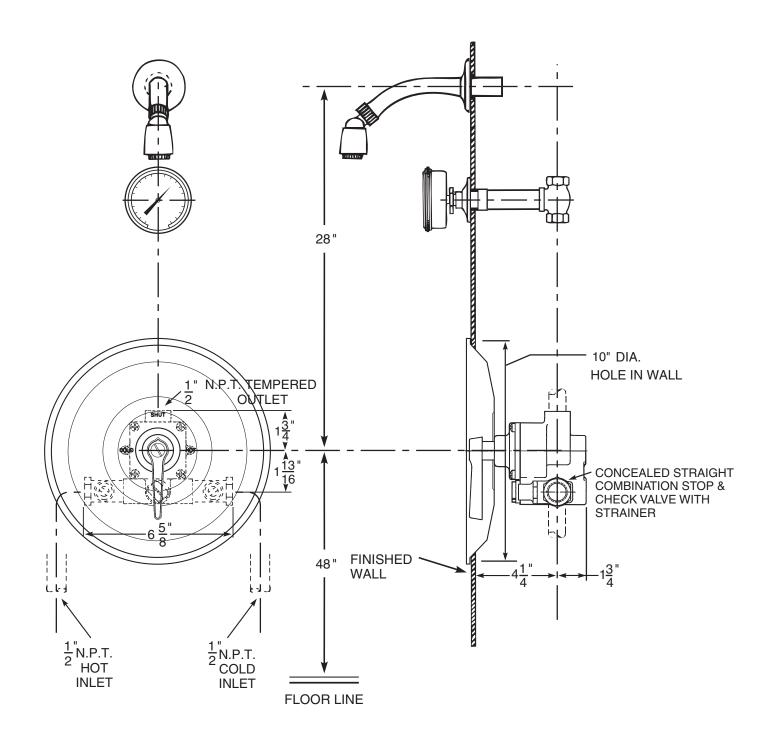

# **Series 7900 Shower Assembly**

Series 7900 thermostatic mixing valve, SC1 straight stop and checks, SH2 shower head, arm and flange, HS3 hand spray, TH5 dial thermometer, DV1 diverter valve and TF2 diverter tub filler. If the angle stop and checks with removable strainers are required, see ENG 7900 B for details.