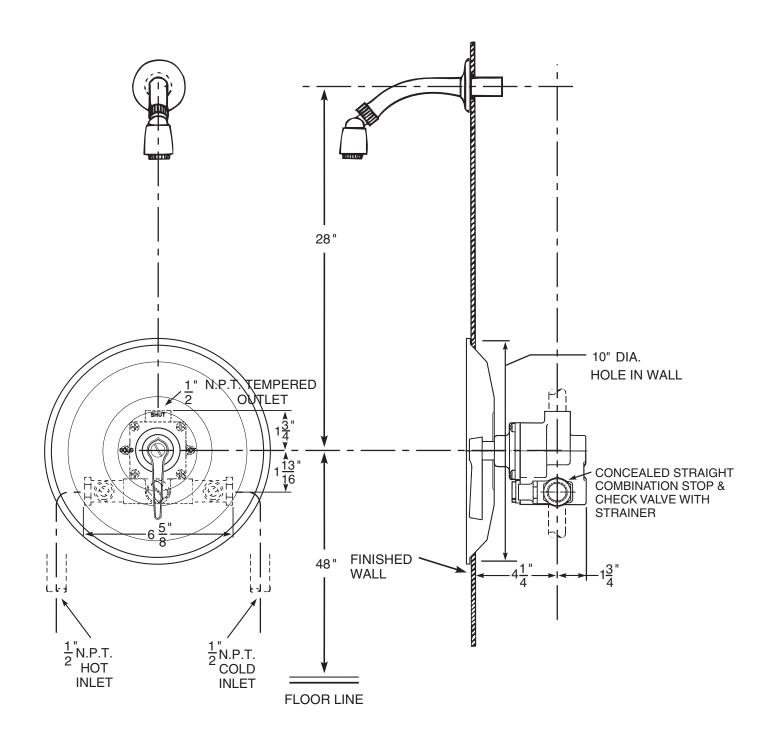

# **Series 7900 Shower Assembly**

Series 7900 thermostatic mixing valve, SC1 straight stop and checks and SH2 shower head, arm and flange. If the angle stop and checks with removable strainers are required, see ENG 7900 B for details.