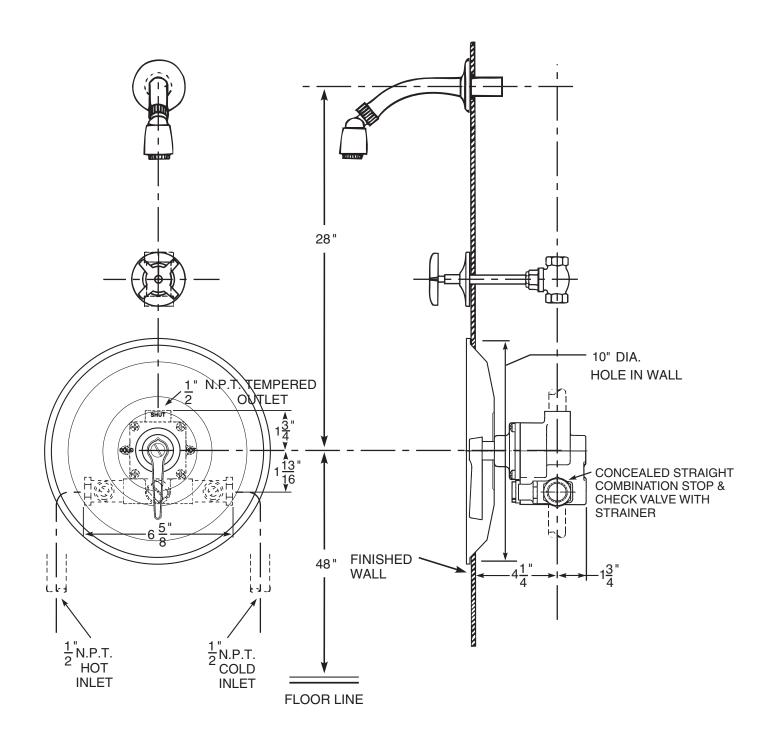

# **Series 7900 Shower Assembly**

Series 7900 thermostatic mixing valve, SC1 straight stop and checks and SH2 shower head, arm and flange. If the angle stop and checks with removable strainers are required, see ENG 7900 B for details.