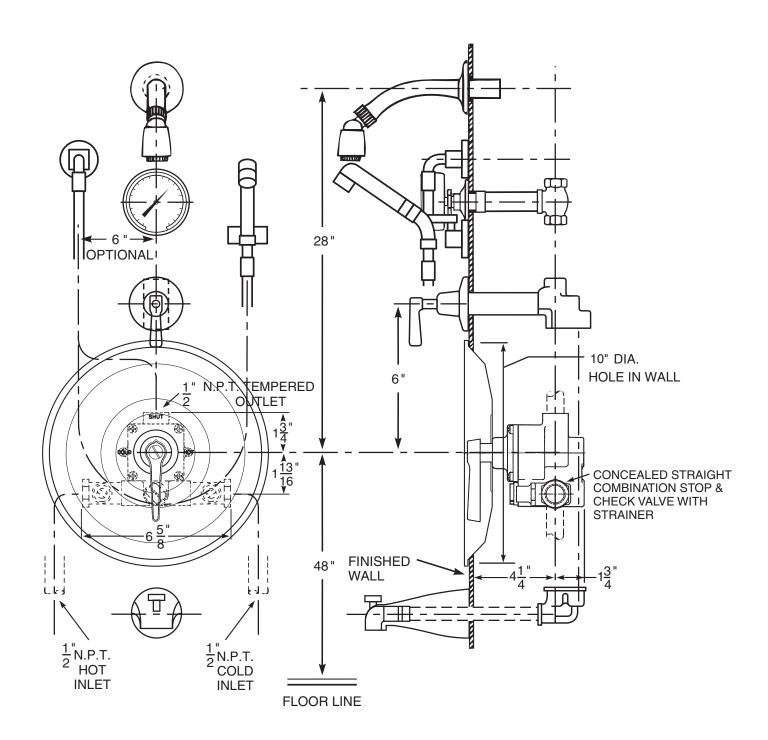

# **Series 7900 Shower Assembly**

Series 7900 thermostatic mixing valve, SC1 straight stop and checks, SH2 shower head, arm and flange, HS3 hand spray, TH5 dial thermometer, DV1 diverter valve and TF2 diverter tub filler. If the angle stop and checks with removable strainers are required, see ENG 7900 B for details.