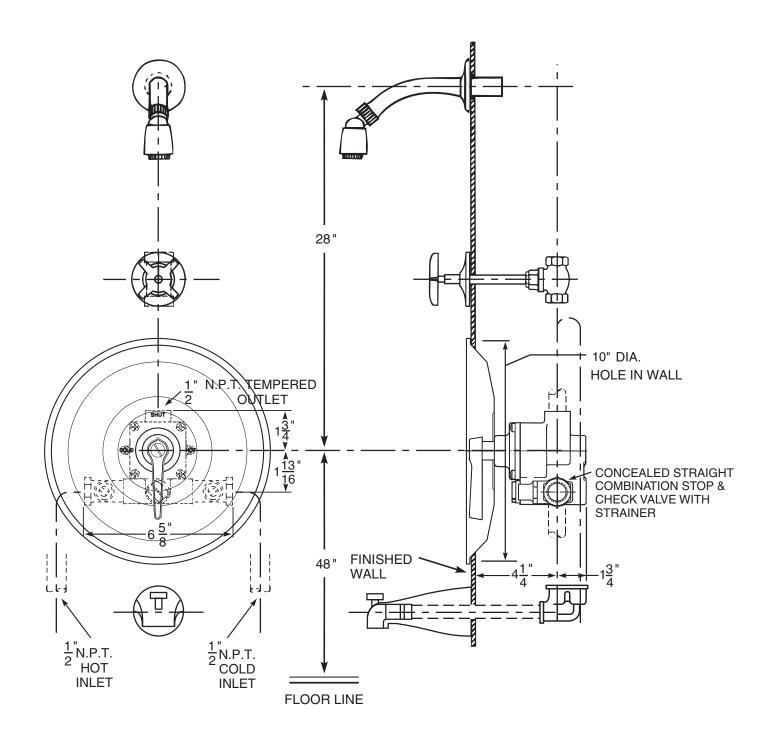

# **Series 7900 Shower Assembly**

Series 7900 thermostatic mixing valve, SC1 straight stop and checks and SH2 shower head, arm and flange. If the angle stop and checks with removable strainers are required, see ENG 7900 B for details.