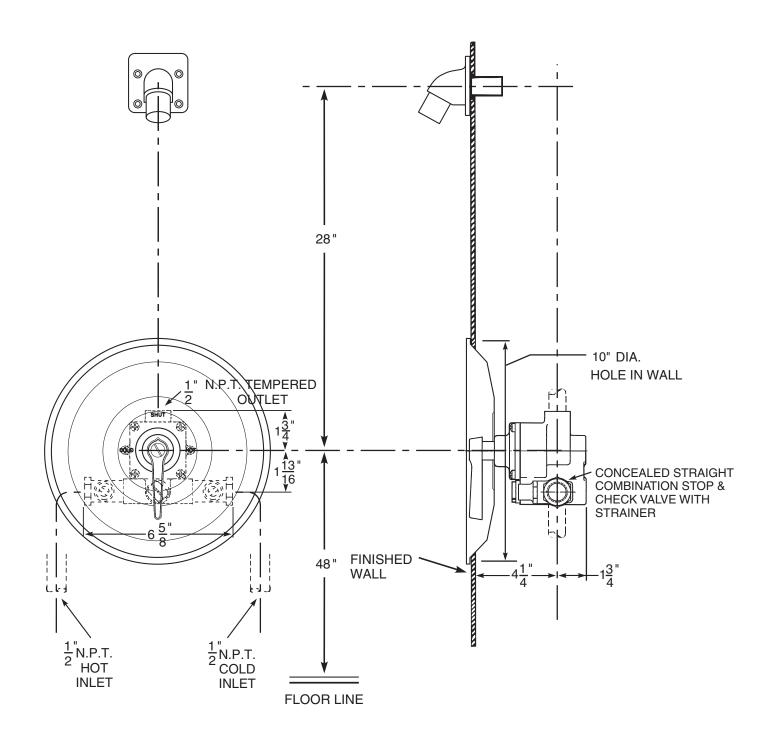

# **Series 7900 Shower Assembly**

Series 7900 thermostatic mixing valve, SC1 straight stop and checks and SH2 shower head, arm and flange. If the angle stop and checks with removable strainers are required, see ENG 7900 B for details.