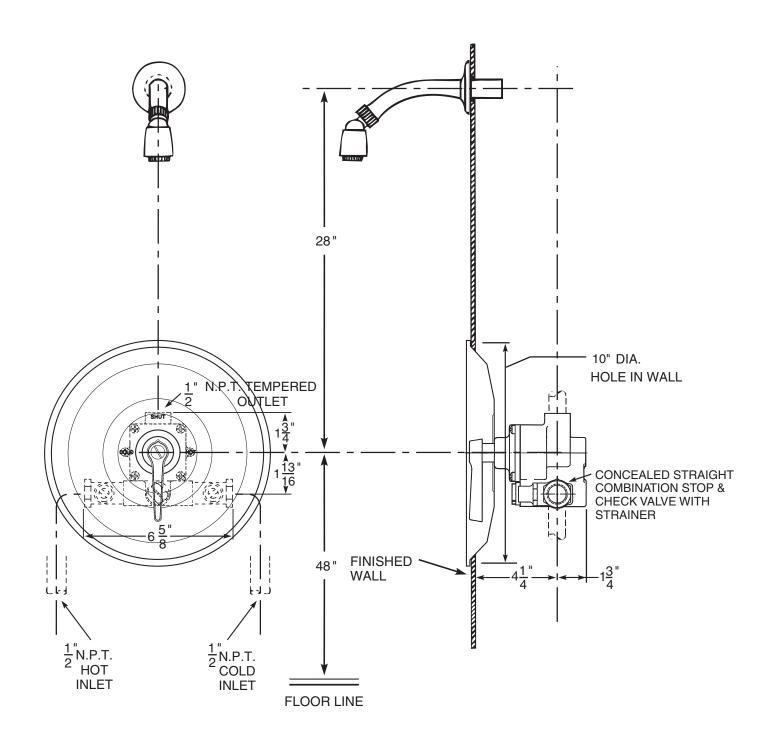

# **Series 7900 Shower Assembly**

Series 7900 thermostatic mixing valve, SC1 straight stop and checks and SH2 shower head, arm and flange. If the angle stop and checks with removable strainers are required, see ENG 7900 B for details.