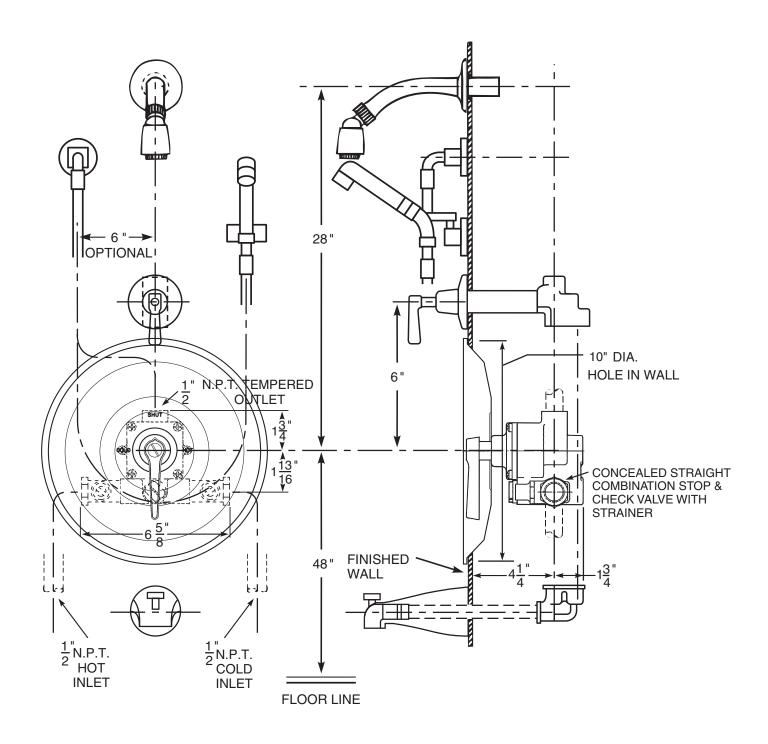

# **Series 7900 Shower Assembly**

Series 7900 thermostatic mixing valve, SC1 straight stop and checks, SH2 shower head, arm and flange and TF2 diverter tub filler. If the angle stop and checks with removable strainers are required, see ENG 7900 B for details.